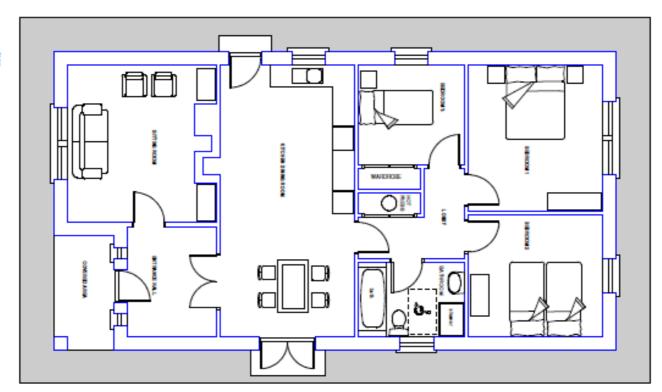

EDONT ELEVATION

Design: 22. Design Name: Ballinter Floor Area: 99.87 Frontage: 8.02 Overall Height: 5.86

**Description:** Compact three bedroom bungalow with an attractive functional layout. The bedroom block is self-contained and one bedroom has a built-in wardrobe. The house is designed to suit a site with minimum frontage. Fireplaces are located in the sitting room and kitchen/dining room. The exterior is rendered plaster and windows are of traditional design.

## Dimensions:

| Kitchen/dining room | 7.30 | М | X | 3.60 | М |
|---------------------|------|---|---|------|---|
| Sitting room        | 4.25 | М | X | 4.00 | M |
| Entrance hall       | 2.95 | М | Х | 2.40 | M |
| Bathroom            | 2.85 | М | Х | 2.00 | M |
| Bedroom 1           | 3.95 | М | Х | 3.60 | M |
| Bedroom 2           | 3.60 | М | Χ | 3.25 | M |
| Bedroom 3           | 2.85 | M | Х | 2.70 | M |