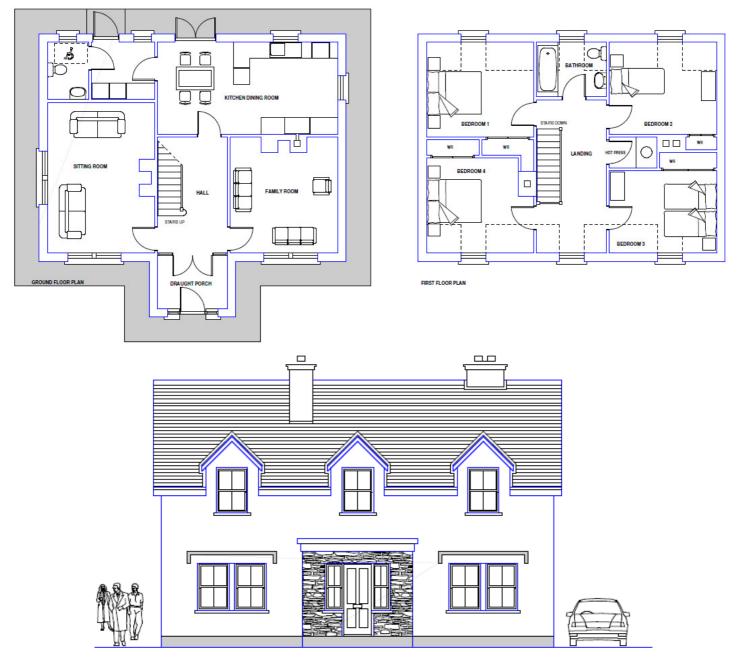

FRONT ELEVATION

Design: **128**. Design Name: **Knock** Floor Area: **167.32** 

Frontage: **11.16** Overall Height: 7.63

**Description:** Attractive home with straightforward simple design features. The roof is slated and the exterior has a rendered finish, with the draught porch finished with natural stone. The large living spaces are designed for family occupation. All bedrooms have built-in wardrobes and a large walk-in hot press is located opening off the landing. **Dimensions:** 

**Ground floor** 

| Kitchen/dining room            | 6.55 | М | X | 3.35 | М |
|--------------------------------|------|---|---|------|---|
| Family room                    | 4.22 | M | X | 3.91 | M |
| Sitting room                   | 5.48 | M | X | 3.91 | M |
| Utility room                   | 2.31 | M | Χ | 2.09 | M |
| Toilet                         | 2.09 | M | X | 1.50 | М |
| Draught porch                  | 2.54 | M | X | 1.92 | М |
| Hall & Stairs                  | 2.54 | W | - |      |   |
| First floor                    |      |   |   |      |   |
| *Bedroom 1                     | 3.91 | М | Х | 3.46 | М |
| *Bedroom 2                     | 3.91 | M | X | 3.35 | M |
| *Bedroom 3                     | 3.91 | M | Χ | 3.00 | M |
| *Bedroom 4                     | 3.46 | M | X | 3.91 | М |
| Bathroom                       | 2.54 | M | X | 2.00 | М |
| Landing with walk-in hot press | 2.54 | W | - |      |   |