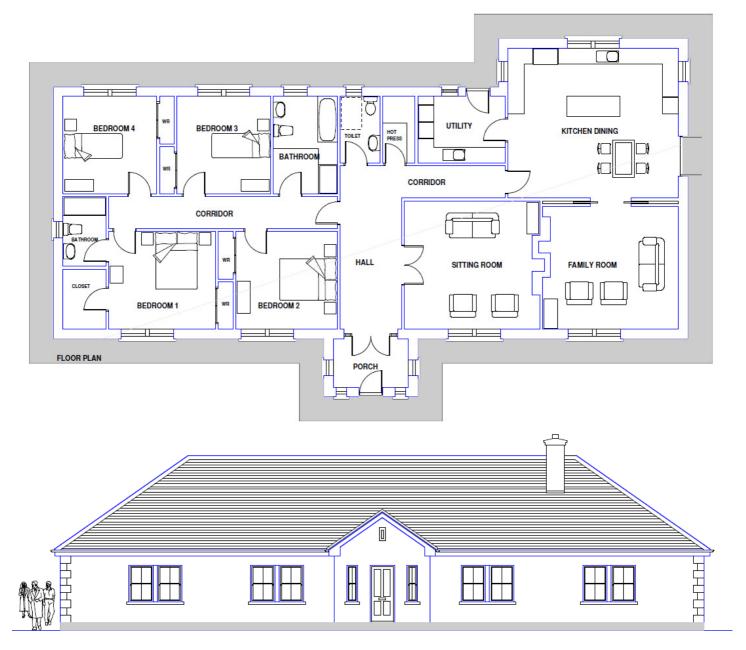

FRONT ELEVATION

Design: 21. Design Name: Ballina

Floor Area: 217.44 Frontage: 23.72 Overall Height: 6.44

**Description:** A substantial bungalow with hipped end roof and a rendered finish externally. Windows are traditional up and down sash design. The sleeping areas are in a self-contained block and all bedrooms have built-in wardrobes. The living areas are well laid out and pocket doors separate the kitchen from the family room. The fabric of the building is fully insulated and a draught porch at the front elevation offers insulated security.

## Dimensions:

| Kitchen/dining room | 6.37 | М | X | 5.60 | М |
|---------------------|------|---|---|------|---|
| Utility room        | 3.27 | М | X | 2.50 | М |
| Hot press           | 2.50 | М | X | 1.20 | М |
| Toilet              | 2.50 | М | Х | 1.50 | М |
| Family room         | 5.07 | М | Х | 4.80 | М |
| Sitting room        | 5.07 | М | X | 4.80 | М |
| Hall                | 2.30 | W | - |      | M |
| Porch               | 2.80 | М | Χ | 1.80 | M |
| Bathroom            | 3.65 | M | Х | 2.40 | M |
| *Bedroom 1          | 4.00 | M | Х | 3.65 | M |
| Bathroom ensuite    | 2.60 | M | Χ | 1.60 | M |
| Walk-in closet      | 2.25 | M | Х | 1.60 | M |
| *Bedroom 2          | 3.80 | M | Х | 3.65 | M |
| *Bedroom 3          | 3.65 | М | X | 3.50 | M |
| *Bedroom 4          | 3.65 | М | X | 3.50 | М |

<sup>\*</sup>Excluding wardrobe.