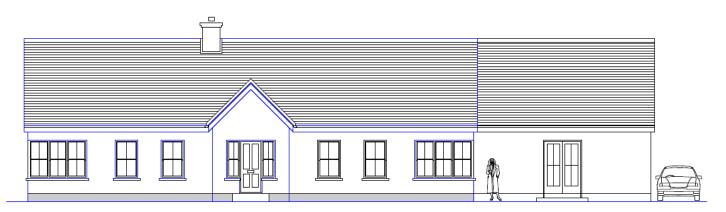

FRONT ELEVATION

Design: 9. Design Name: Newsham Floor Area: 200.00 Frontage: 24.30 Overall Height: 6.35

**Description:** Bungalow in traditional style designed to suit a South facing site. Living areas are at the front of the house and the sleeping areas are in a self-contained block. The master bedroom has a dressing area and bathroom ensuite. Corner window feature for kitchen and sitting room.