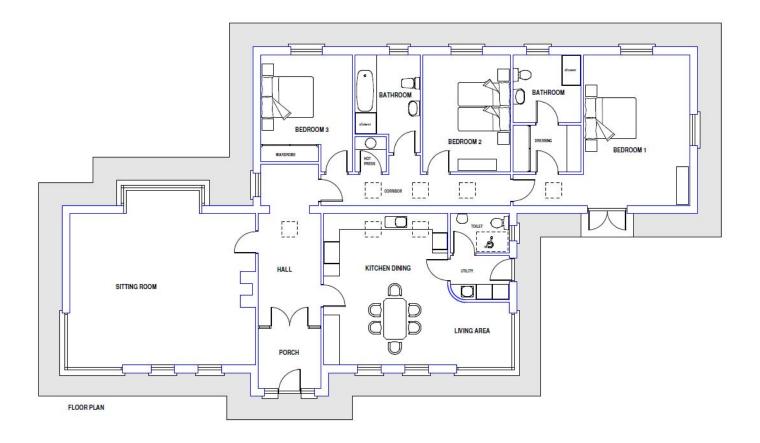

FRONT ELEVATION

Design: 9. Design Name: Newsham Floor Area: 200.00 Frontage: 24.30 Overall Height: 6.35

**Description:** Bungalow in traditional style designed to suit a South facing site. Living areas are at the front of the house and the sleeping areas are in a self-contained block. The master bedroom has a dressing area and bathroom ensuite. Corner window feature for kitchen and sitting room.

| Kitchen dining/utility/<br>toilet areas | 7.10 | М | х | 5.80 | М |
|-----------------------------------------|------|---|---|------|---|
| Sitting room                            | 7.10 | Μ | х | 5.80 | Μ |
| Porch                                   | 2.40 | Μ | х | 2.30 | Μ |
| Hall                                    | 2.40 | W | - |      |   |
| Bedroom 1                               | 5.80 | Μ | х | 4.05 | Μ |
| Ensuite bathroom /dressing area         | 4.50 | Μ | х | 2.70 | Μ |
| Bedroom 2                               | 4.50 | Μ | х | 3.35 | Μ |
| Bedroom 3                               | 4.10 | Μ | х | 3.50 | Μ |
| Bathroom                                | 3.00 | М | х | 2.50 | М |