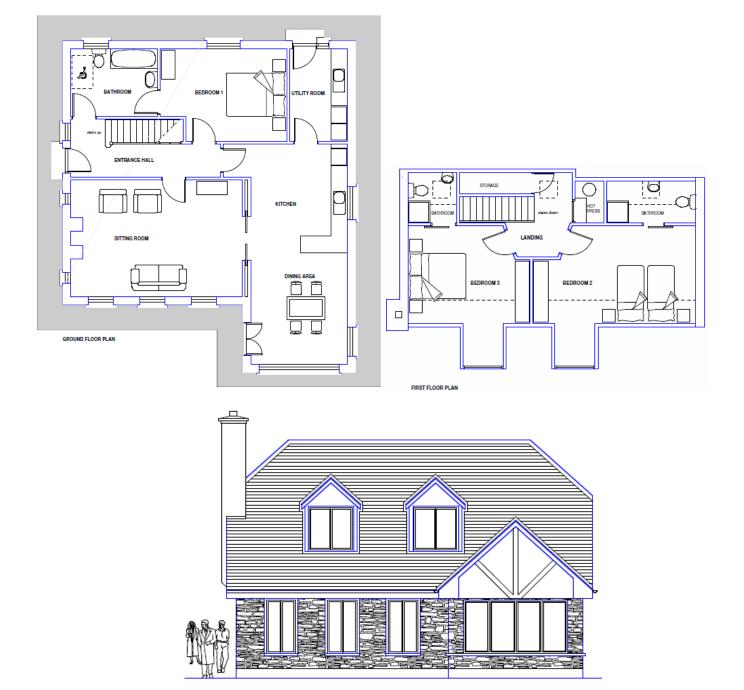

FRONT ELEVATION

Design: **88**. Design Name: **Winsford** Floor Area: **153.65** Frontage: **10.60** Overall Height: **7.32** 

**Description:** A Dormer house with attractive features on the front elevation and an unusual floor plan. The main entrance is located at the side of the house. The roof is slated and with a dutch gable feature. The main bedroom is located on the ground floor with bathroom access. Two bedrooms both with bathroom ensuite are located on the first floor. The front elevation is finished with natural stone.

## **Dimensions:**

## **Ground floor**

| Kitchen Dinning area Utility room Bedroom 1 Bathroom Sitting room Hall & stairs | 3.95<br>4.05<br>3.35<br>4.57<br>3.12<br>6.20<br>2.10 | M<br>M<br>M<br>M<br>M<br>W | x<br>x<br>x<br>x<br>x<br>x | 3.50<br>3.50<br>2.10<br>3.35<br>2.45<br>4.25 | M<br>M<br>M<br>M<br>M |
|---------------------------------------------------------------------------------|------------------------------------------------------|----------------------------|----------------------------|----------------------------------------------|-----------------------|
| First floor                                                                     |                                                      |                            |                            |                                              |                       |
| Bedroom 2 Bathroom ensuite Bedroom 3 Bathroom ensuite Landing with stairs.      | 5.65<br>3.10<br>4.22<br>1.74<br>3.91                 | M<br>M<br>M<br>M           | X<br>X<br>X<br>X           | 3.37<br>1.44<br>3.37<br>1.69<br>1.74         | M<br>M<br>M<br>M      |