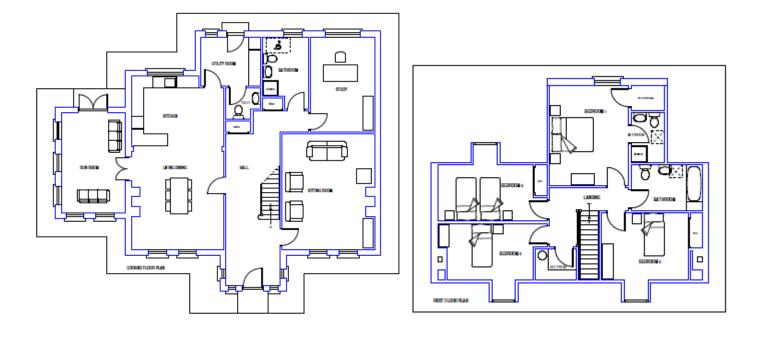

## **Dimensions:**

## Ground floor

| Kitchen<br>Living/dining room<br>Sun room<br>Utility room<br>Toilet<br>Bathroom<br>Study<br>Sitting room<br>Hall & stairs | 4.65<br>4.95<br>5.00<br>3.00<br>1.55<br>3.60<br>4.76<br>5.80<br>2.70 | M<br>M<br>M<br>M<br>M<br>M<br>W | ×<br>×<br>×<br>×<br>×<br>×<br>×<br>×<br>× | 3.52<br>4.65<br>3.20<br>2.40<br>1.75<br>2.30<br>3.20<br>4.65 | M<br>M<br>M<br>M<br>M<br>M |
|---------------------------------------------------------------------------------------------------------------------------|----------------------------------------------------------------------|---------------------------------|-------------------------------------------|--------------------------------------------------------------|----------------------------|
| First floor                                                                                                               |                                                                      |                                 |                                           |                                                              |                            |
| Bedroom 1<br>Ensuite bathroom<br>Bathroom<br>Bedroom 2<br>Bedroom 3<br>Bedroom 4                                          | 4.60<br>2.30<br>3.28<br>4.00<br>3.90<br>4.41                         | M<br>M<br>M<br>M<br>M           | X<br>X<br>X<br>X<br>X<br>X                | 3.65<br>1.55<br>2.02<br>3.09<br>2.60<br>2.60                 | M<br>M<br>M<br>M<br>M      |

Landing with walk-in hotpress.

\*Specify your preference when ordering, if unspecified dormer windows will be specified.