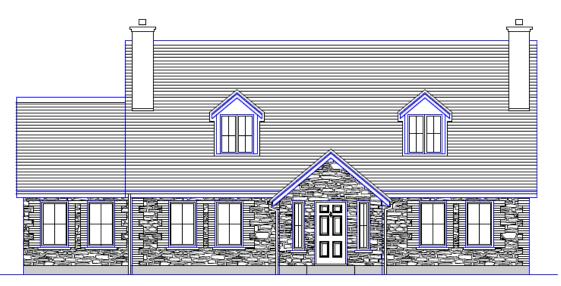

FRONT ELEVATION

Design: **85**. Design Name: **Destinrath** Floor Area: **231.73** Frontage: **16.33** Overall Height: **7.60** 

**Description:** Dormer design with external finish in natural stone, traditional up & down sash windows and brick trim to the openings. A slated roof has \*dormer windows or \*velux windows by choice. The accommodation is well laid out for family living. The design features high levels of insulation and ventilation control.