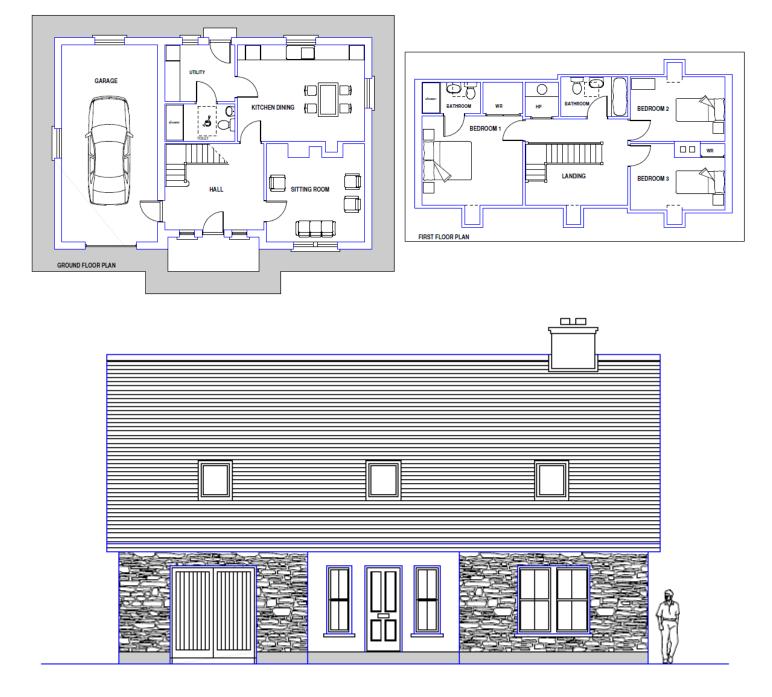

## FRONT ELEVATION

Design: 84. Design Name: Sallagh Floor Area: \*160.20 Frontage: 12.90 Overall Height: 7.58

**Description:** Dormer house with integral garage and family accommodation. A chimney is provided with a facility for fire or stove in kitchen and sitting room. The garage is suitable for later conversion to a sitting room or parent apartment. The elevation is finished with natural stone.

## Dimensions: Ground floor

| Kitchen/dining room<br>Sitting room<br>Utility room<br>Toilet<br>Integral garage<br>Hall & stairs | 5.16<br>4.00<br>2.83<br>2.83<br>8.00<br>4.00 | M<br>M<br>M<br>M<br>W | x<br>x<br>x<br>x<br>- | 3.90<br>4.00<br>2.30<br>1.50<br>3.90 |  |
|---------------------------------------------------------------------------------------------------|----------------------------------------------|-----------------------|-----------------------|--------------------------------------|--|
| First floor                                                                                       |                                              |                       |                       |                                      |  |
| Bedroom 1<br>Ensuite bathroom<br>Bedroom 2<br>Bedroom 3<br>Bathroom<br>Landing & hotpress.        | 4.10<br>2.37<br>3.84<br>3.84<br>2.72         | M<br>M<br>M<br>M      | x<br>x<br>x<br>x<br>x | 3.61<br>1.28<br>2.60<br>2.70<br>1.60 |  |

\*Including integral garage.