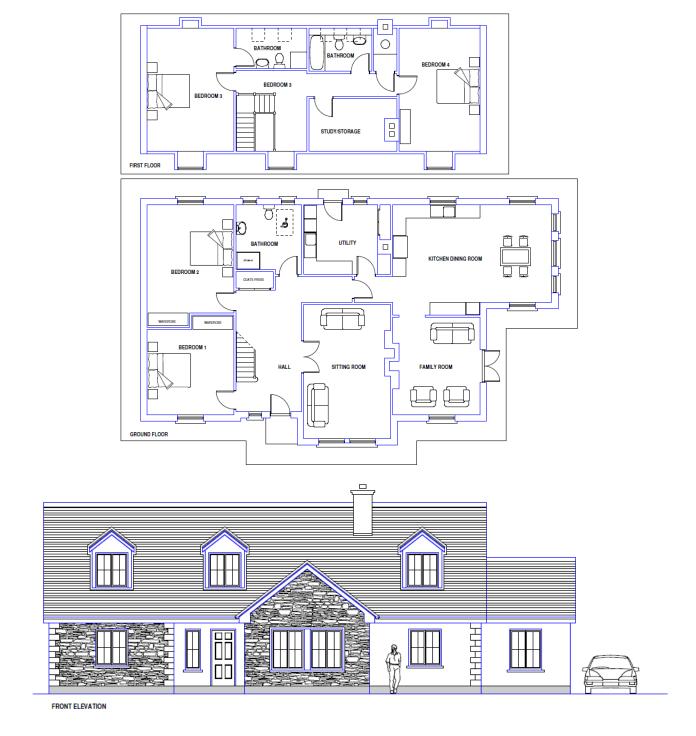

Design: **83**. Design Name: **Kilmore** Floor Area: **254.15** Frontage: **19.20** Overall Height: **7.07** 

**Description:** Dormer house with family accommodation and natural stone facing at the front elevation. Two bedrooms at ground floor level, two bedrooms and study on the first floor. Kitchen/dining room with views to rear, front and side of house. Wardrobe spaces in ground floor bedrooms.

## Dimensions:

## **Ground floor**

| Kitchen/dining room | 7.30 | М | х | 4.50 | М |
|---------------------|------|---|---|------|---|
| Living room         | 4.50 | M | Х | 4.00 | M |
| Sitting room        | 6.20 | M | Х | 4.00 | М |
| Utility room        | 4.00 | М | Х | 3.20 | М |
| Bathroom            | 3.00 | M | Х | 2.98 | М |
| Bedroom 1           | 3.95 | М | Х | 4.00 | М |
| Bedroom 2           | 5.00 | M | Х | 4.00 | М |
| Hall & stairs       | 3.00 | W | - |      |   |
| First floor         |      |   |   |      |   |
| Bedroom 3           | 5.68 | М | Х | 4.00 | М |
| Ensuite bathroom    | 3.25 | М | Х | 1.98 | М |
| Bedroom 4           | 5.68 | M | Х | 3.71 | M |
| Bathroom            | 2.87 | M | Х | 1.98 | M |
| Walk-in hotpress    | 1.98 | М | Х | 1.06 | М |
| Study/storage room  | 4.03 | М | Х | 2.43 | М |