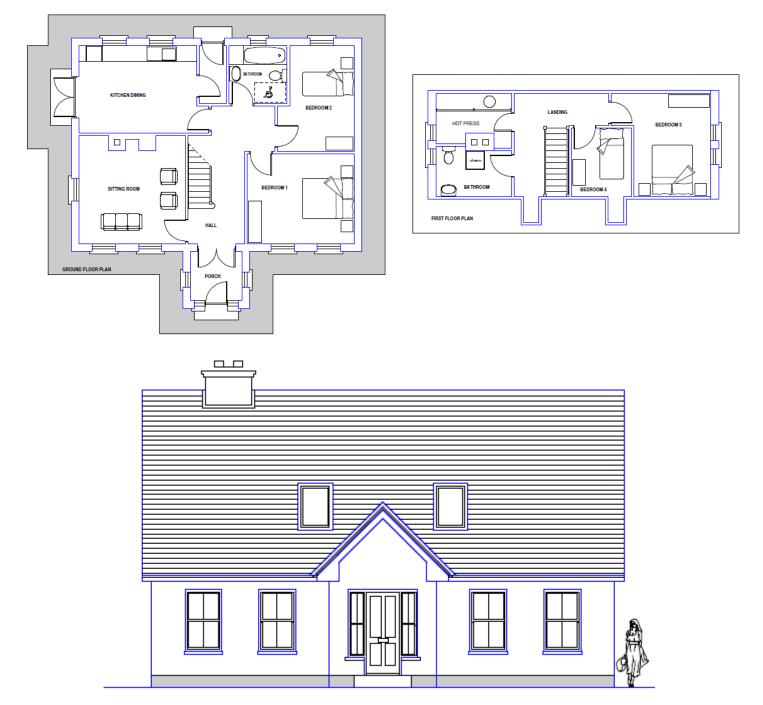

## FRONT ELEVATION

Design: **82**. Design Name: **Ballycarn** Floor Area: **129.91** Frontage: **11.30** Overall Height: **7.28** 

**Description:** A dormer house with a traditional elevation. Velux type windows at the roof frontage. A draught porch is located at the front entrance. Accommodation is well laid out with two bedrooms at ground floor level. Two bedrooms are located at the first floor level, together with a large walk-in hot press.

## **Dimensions:**

## **Ground floor**

| 170. 1 (11.1        |      |   |   |      |   |
|---------------------|------|---|---|------|---|
| Kitchen/dining room | 4.57 | М | Х | 3.40 | М |
| Sitting room        | 4.20 | M | Х | 4.15 | M |
| Draught porch       | 2.00 | M | Х | 1.91 | M |
| Hall & stairs       | 2.20 | W | - |      |   |
| Rear lobby          | 2.23 | M | х | 1.06 | M |
| Bathroom            | 2.25 | M | х | 2.23 | M |
| Bedroom 1           | 4.15 | M | х | 3.50 | M |
| *Bedroom 2          | 4.10 | M | Х | 2.98 | M |
| First floor         |      |   |   |      |   |
| Bedroom 3           | 4.02 | М | х | 3.00 | М |
| Bedroom 4           | 2.67 | M | х | 2.32 | М |
| Bathroom            | 2.95 | М | х | 1.96 | M |
| Walk-in hot press   | 2.95 | M | Х | 1.96 | M |
|                     |      |   |   |      |   |

\*Average.