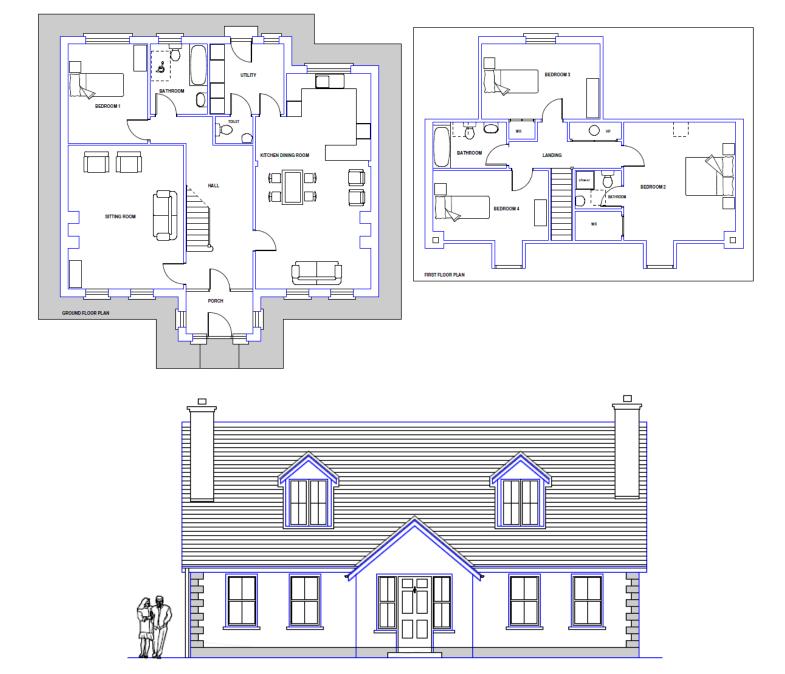

FRONT ELEVATION

Design: **80**. Design Name: **Carberry** Floor Area: **198.45** Frontage: **12.82** Overall Height: **6.76** 

**Description:** A four bedroomed dormer style house with open plan kitchen/dining room and including one ground floor bedroom. Utility and bathroom facilities on ground floor level. A draught porch is included at the front entrance. The first floor layout includes three double bedrooms, a bathroom and one bathroom ensuite. The elevation has vertical emphasis windows and a rendered plaster finish. If preferred we can specify a natural stone finish to the exterior.

## Dimensions:

## **Ground floor**

| Kitchen/dining room Utility room Toilet Bathroom Bedroom 1 Sitting room Hall & stairs Porch | 8.58<br>3.00<br>1.53<br>2.30<br>4.00<br>5.80<br>2.70<br>2.70 | M<br>M<br>M<br>M<br>W<br>M | x<br>x<br>x<br>x<br>x<br>x<br>x | 4.65<br>2.83<br>1.06<br>2.83<br>3.20<br>4.65 | M<br>M<br>M<br>M<br>M |
|---------------------------------------------------------------------------------------------|--------------------------------------------------------------|----------------------------|---------------------------------|----------------------------------------------|-----------------------|
| Bedroom 2 Ensuite bathroom Bedroom 3 Bedroom 4 Bathroom Landing with hot press.             | 4.78<br>1.85<br>4.78<br>4.65<br>2.96                         | M<br>M<br>M<br>M           | x<br>x<br>x<br>x                | 4.50<br>1.54<br>3.03<br>2.83<br>1.85         | M<br>M<br>M<br>M      |