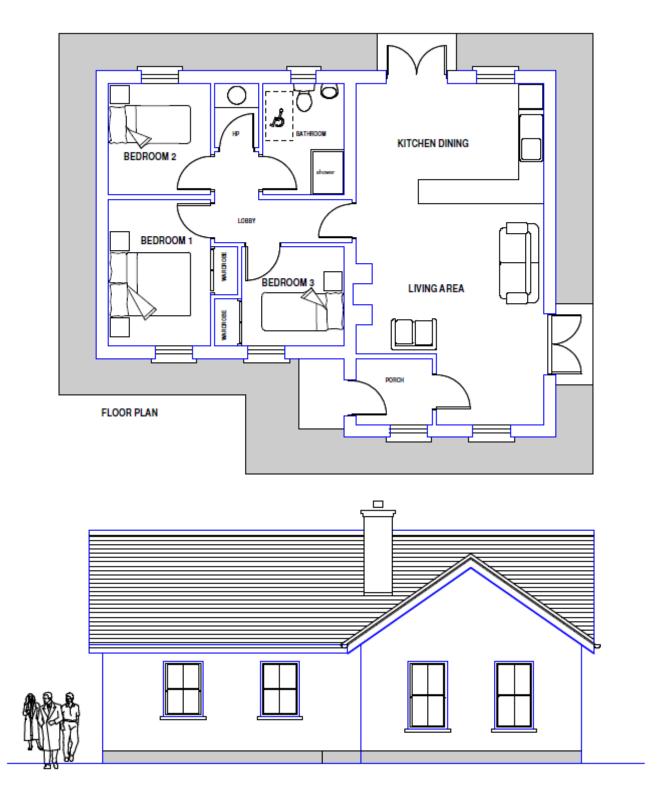

FRONT ELEVATION

Design: 8. Design Name: Ormonde

Floor Area: 77.18 Frontage: 11.22 Overall Height: 5.49

**Description:** Ideal starter home and suitable for later extensions. Cottage style windows and a rendered finish externally. Provision for a fireplace or stove in the living area. A large draught porch at the main entrance renders the house more energy efficient. The sleeping areas are in a self-contained block.

## **Dimensions:**

| *Kitchen/living room/porch | 8.37 | M | Х | 4.57 | M |
|----------------------------|------|---|---|------|---|
| Bedroom 1                  | 3.59 | M | Х | 2.50 | M |
| Bedroom 2                  | 2.74 | M | х | 2.50 | M |
| Bedroom 3                  | 2.50 | M | х | 2.43 | М |
| Bathroom                   | 2.74 | M | Х | 1.98 | М |

<sup>\*</sup>Including porch.