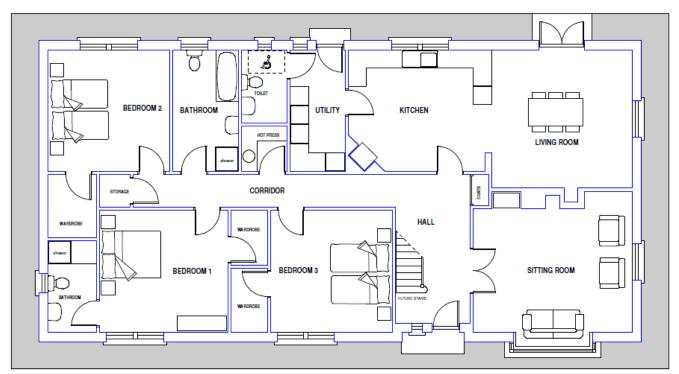

FLOOR PLAN

FRONT ELEVATION

Design: 7. Design Name: Tullow Floor Area: \*178.38 Frontage: 19.75 Overall Height: 6.91

**Description:** Dwelling with roof space designed for future development. All bedrooms have walk-in wardrobes. Provision is made for two fireplaces or stoves. Large kitchen and living area. Future stairs to be located in main hall.

## Dimensions:

| Kitchen          | 4.70 | М | х | 4.00 | М |
|------------------|------|---|---|------|---|
| Living room      | 4.60 | Μ | х | 4.55 | М |
| Sitting room     | 5.20 | М | х | 4.65 | М |
| Utility room     | 4.00 | Μ | х | 1.80 | Μ |
| Toilet           | 2.40 | Μ | х | 1.50 | М |
| Bathroom         | 4.00 | Μ | х | 2.15 | Μ |
| Bedroom 1        | 4.00 | Μ | х | 4.00 | М |
| Bedroom 2        | 4.20 | Μ | х | 4.03 | М |
| Ensuite bathroom | 3.02 | Μ | х | 1.60 | М |
| Bedroom 3        | 4.00 | Μ | х | 4.03 | Μ |
| Hall             | 2.45 | W | - |      |   |

\*Excluding future roof development. Future roof development plan, if required, at additional cost.