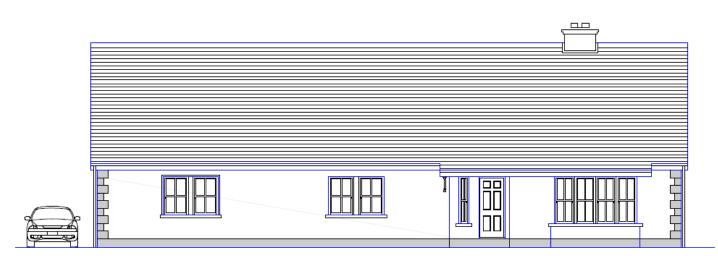

FLOOR PLAN

FRONT ELEVATION

Design: 7. Design Name: Tullow Floor Area: \*178.38 Frontage: 19.75 Overall Height: 6.91

**Description:** Dwelling with roof space designed for future development. All bedrooms have walk-in wardrobes. Provision is made for two fireplaces or stoves. Large kitchen and living area. Future stairs to be located in main hall.