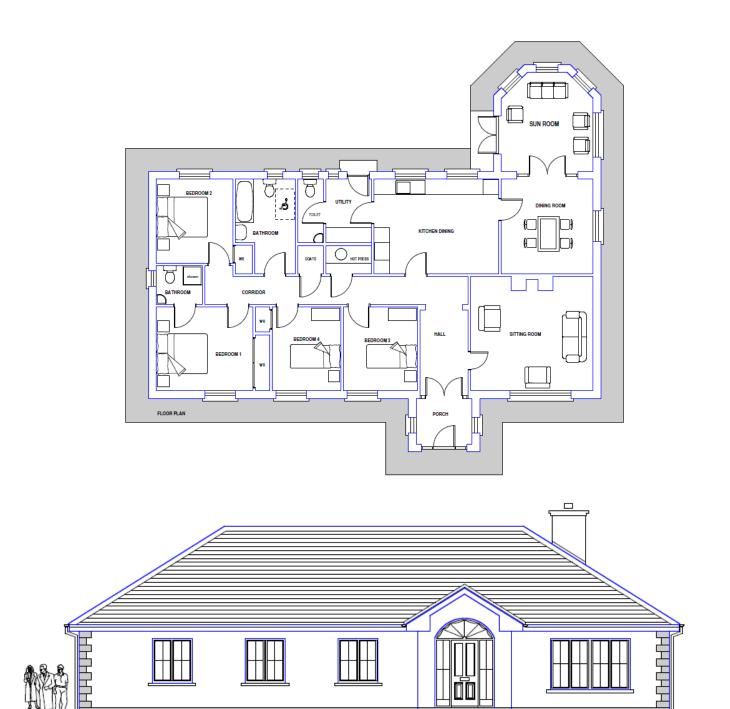

FRONT ELEVATION

Design: 6. Design Name: **Templeport** Floor Area: **161.00** Frontage: **17.75** Overall Height: **5.77** 

**Description:** Bungalow with traditional style elevation and hipped roof, slated. Rendered finish externally. Compact floor plan to include four bedrooms and a draught porch. Three bedrooms have built-in wardrobes. Provision is made for a fireplace or stove in the sitting room. The sunroom projects from the rear of the house.

## Dimensions:

| Kitchen/Dining room | 4.90 | М | х | 3.70 | M |
|---------------------|------|---|---|------|---|
| Dining room         | 3.70 | M | Х | 3.60 | M |
| Sitting room        | 4.80 | M | Х | 4.50 | M |
| Utility room        | 2.50 | M | Х | 1.80 | M |
| Toilet              | 2.50 | M | Х | 1.00 | M |
| Sunroom             | 3.90 | M | Х | 3.60 | M |
| Bathroom            | 3.70 | M | Х | 2.35 | M |
| Bedroom 1           | 3.80 | M | Х | 3.30 | M |
| Ensuite bathroom    | 1.80 | M | Х | 1.49 | M |
| Bedroom 2           | 3.30 | M | Х | 3.00 | M |
| Bedroom 3           | 3.30 | M | Х | 2.90 | M |
| Bedroom 4           | 3.30 | M | Х | 2.70 | M |
| Hall                | 1.90 | W | - |      |   |
| Draught porch       | 2.20 | M | Х | 1.80 | M |