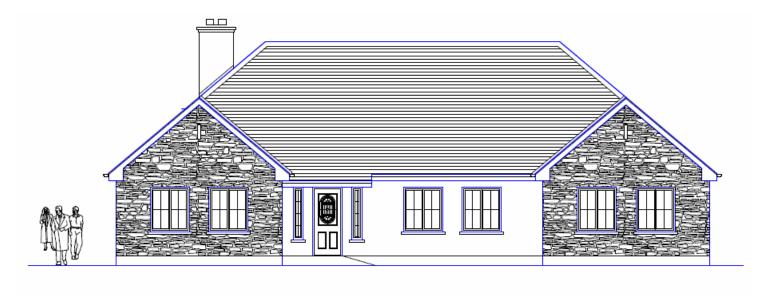

FLOOR PLAN

FRONT ELEVATION

Design: 3. Design Name: Riocht Floor Area: \*162.27 Frontage: 18.19 Overall Height: 6.86

Description: Bungalow with gable features to front elevation finished in natural stone. Three good sized bedrooms, two having fitted wardrobes and the main bedroom has a bathroom ensuite. Provision is made for fireplaces in the living room and sitting room. Future accommodation in the roof would include two bedrooms and bathrooms, with either dormer windows or velux roof windows.