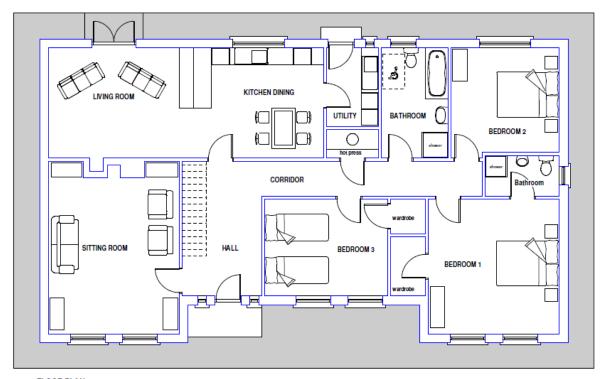

FLOOR PLAN

FRONT ELEVATION

Design: 3. Design Name: Riocht Floor Area: \*162.27 Frontage: 18.19 Overall Height: 6.86

Description: Bungalow with gable features to front elevation finished in natural stone. Three good sized bedrooms, two having fitted wardrobes and the main bedroom has a bathroom ensuite. Provision is made for fireplaces in the living room and sitting room. Future accommodation in the roof would include two bedrooms and bathrooms, with either dormer windows or velux roof windows.

## **Dimensions:**

| Living room         | 4.50 | M | х | 3.81 | М |
|---------------------|------|---|---|------|---|
| Kitchen/dining room | 4.97 | M | х | 3.81 | M |
| Sitting room        | 5.95 | M | х | 4.50 | M |
| Utility room        | 2.71 | M | х | 1.80 | M |
| Bathroom            | 3.81 | M | Х | 2.30 | M |
| Bedroom 1           | 4.65 | M | х | 4.50 | M |
| Ensuite bathroom    | 2.55 | M | х | 1.40 | M |
| Bedroom 2           | 3.72 | M | Х | 3.61 | M |
| Bedroom 3           | 4.25 | M | х | 3.35 | M |
| Hall                | 2.74 | W | - |      |   |