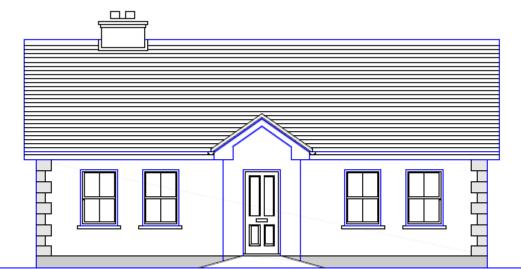

FRONT ELEVATION

Design: 2. Design Name: Rathboyne Floor Area: 86.84 Frontage: 10.98 Overall Height: 5.58

**Description:** Two bedroom compact bungalow suitable for later extension, with a traditional elevation. Provision made for a fireplace or stove in the living room and a cooker in the kitchen. A draught porch is provided at the front entrance. One bedroom has a fitted wardrobe and a coats press is provided in the hall.