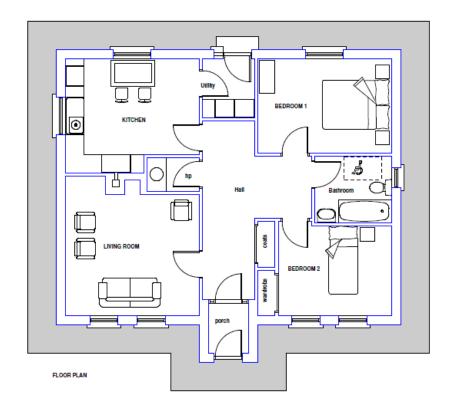

FRONT ELEVATION

Design: 2. Design Name: Rathboyne Floor Area: 86.84 Frontage: 10.98 Overall Height: 5.58

**Description:** Two bedroom compact bungalow suitable for later extension, with a traditional elevation. Provision made for a fireplace or stove in the living room and a cooker in the kitchen. A draught porch is provided at the front entrance. One bedroom has a fitted wardrobe and a coats press is provided in the hall.

## Dimensions:

| Kitchen       | 4.26 | Μ | х | 3.65 | Μ |
|---------------|------|---|---|------|---|
| Living room   | 4.26 | Μ | х | 4.45 | Μ |
| Bedroom 1     | 4.25 | Μ | х | 3.00 | Μ |
| Bedroom 2     | 3.60 | Μ | х | 2.86 | Μ |
| Bathroom      | 2.43 | Μ | х | 2.13 | Μ |
| Utility room  | 1.88 | Μ | х | 1.67 | Μ |
| Draught porch | 1.60 | Μ | х | 1.27 | Μ |