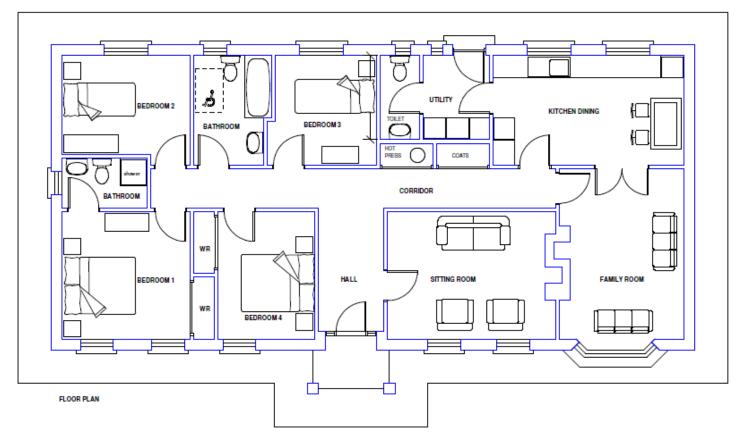

FRONT ELEVATION

Design: **19**. Design Name: **Clonmore** Floor Area: **132.17** Frontage: **17.60** Overall Height: **5.63** 

**Description:** Attractive bungalow suitable for a rural setting with rendered exterior and a hipped, slated roof. Vertical emphasis windows are fitted on the front elevation. The interior is well laid out for family living and features four bedrooms and two bathrooms.

## Dimensions:

| Kitchen/dining room | 5.22 | М | х | 3.00 | М |
|---------------------|------|---|---|------|---|
| Utility room        | 1.81 | М | х | 2.30 | Μ |
| Toilet              | 2.30 | М | х | 1.06 | Μ |
| Family room         | 4.66 | М | х | 3.40 | Μ |
| Sitting room        | 4.60 | М | х | 3.50 | Μ |
| Bathroom            | 3.00 | М | х | 2.12 | Μ |
| Bedroom 1           | 3.50 | Μ | х | 3.46 | Μ |
| Bathroom ensuite    | 2.33 | Μ | х | 1.35 | Μ |
| Bedroom 2           | 3.50 | М | х | 2.71 | Μ |
| Bedroom 3           | 3.00 | Μ | х | 2.77 | Μ |
| Bedroom 4           | 3.50 | М | х | 2.65 | Μ |
| Hall                | 1.80 | W | - |      |   |