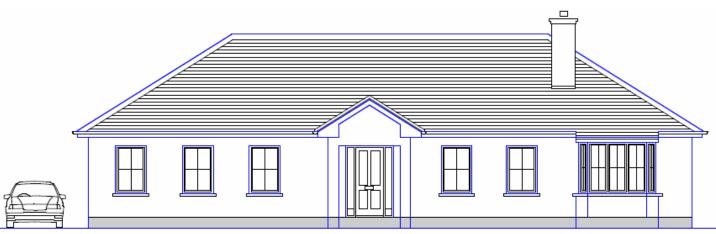

FRONT ELEVATION

Design: **19**. Design Name: **Clonmore** Floor Area: **132.17** Frontage: **17.60** Overall Height: **5.63** 

**Description:** Attractive bungalow suitable for a rural setting with rendered exterior and a hipped, slated roof. Vertical emphasis windows are fitted on the front elevation. The interior is well laid out for family living and features four bedrooms and two bathrooms.