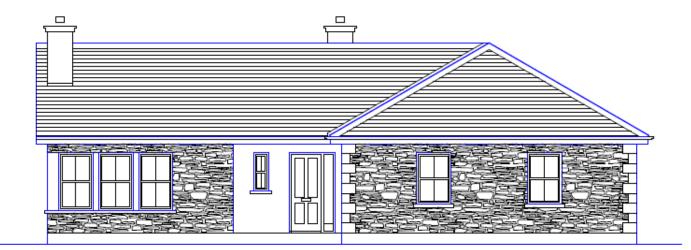

FRONT ELEVATION

Design: **18**. Design Name: **Newgrove** Floor Area: **121.82** Frontage: **15.46** Overall Height: **5.27** 

**Description:** Attractive bungalow with modest floor area and a well laid out interior. The sleeping areas are located in a self-contained block. Provision is made for fireplaces or stoves. The front elevation has a projecting section on the bedroom block with a hipped end roof. The exterior is finished in natural stone and the roof is finished with slates.