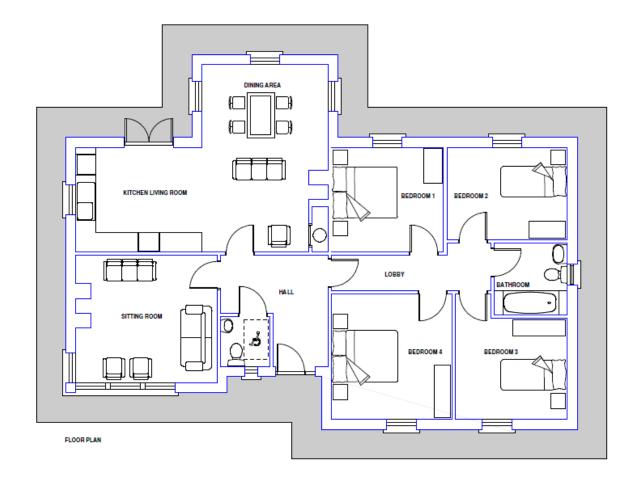

FRONT ELEVATION

Design: **18**. Design Name: **Newgrove** Floor Area: **121.82** Frontage: **15.46** Overall Height: **5.27** 

**Description:** Attractive bungalow with modest floor area and a well laid out interior. The sleeping areas are located in a self-contained block. Provision is made for fireplaces or stoves. The front elevation has a projecting section on the bedroom block with a hipped end roof. The exterior is finished in natural stone and the roof is finished with slates.

## **Dimensions:**

| Kitchen/living room | 7.62 | М | х | 3.18 | М |
|---------------------|------|---|---|------|---|
| Dining area         | 3.81 | Μ | х | 2.50 | Μ |
| Sitting room        | 4.27 | Μ | х | 3.86 | Μ |
| Toilet              | 1.50 | Μ | х | 1.50 | М |
| Bedroom 1           | 3.40 | Μ | х | 3.18 | Μ |
| Bedroom 2           | 3.64 | Μ | х | 2.80 | Μ |
| Bedroom 3           | 3.38 | Μ | х | 3.07 | Μ |
| Bedroom 4           | 3.81 | Μ | х | 3.66 | М |
| Bathroom            | 2.21 | Μ | х | 2.18 | Μ |
| Hall                | 1.65 | W | - |      |   |