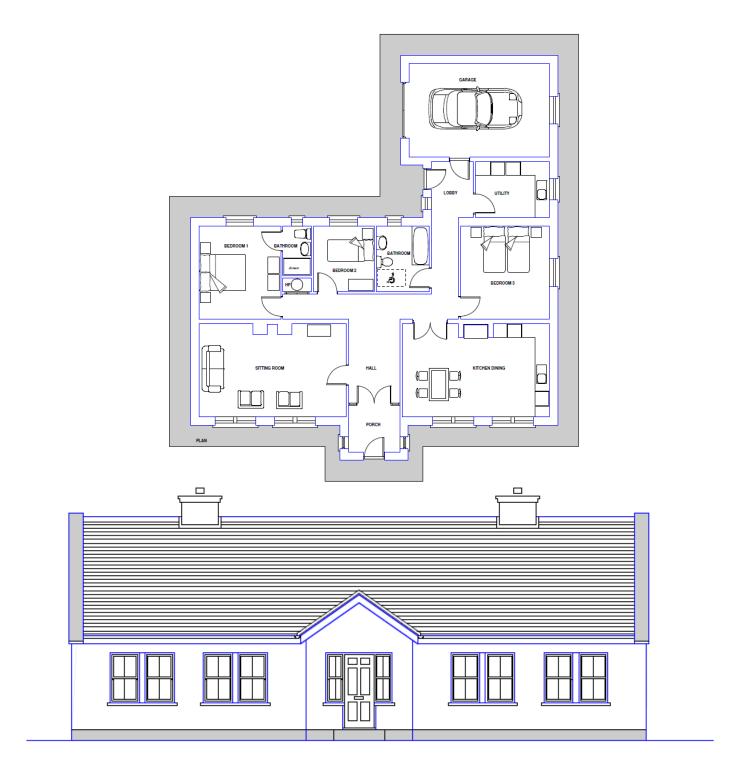

FRONT ELEVATION

Design: 17. Design Name: Johnsbrook Floor Area: \*165.24 Frontage: 15.72 Overall Height: 6.13

Description: This three bedroom bungalow has an integral garage and well accessed living accommodation. The living rooms are located to the front of the house to facilitate a South aspect. Provision is made for an enclosed stove or cooker in the kitchen and a fireplace in the sitting room. The roof is slated and has raised gables. The draught porch improves the energy rating. A generous attic space is available for storage purposes.

## **Dimensions:**

| Kitchen/dining room | 6.30 | М | х | 4.00 | M |
|---------------------|------|---|---|------|---|
| Utility room        | 3.15 | M | Х | 2.40 | M |
| Sitting room        | 6.30 | M | Х | 4.00 | M |
| Porch               | 2.20 | М | Х | 2.00 | M |
| Bathroom            | 2.83 | M | Х | 2.25 | M |
| Bedroom 1           | 4.00 | M | Х | 3.50 | M |
| Ensuite bathroom    | 2.13 | M | Х | 1.20 | M |
| Bedroom 2           | 2.60 | M | Х | 2.83 | M |
| Bedroom 3           | 4.00 | M | Х | 3.78 | M |
| Integral Garage     | 6.00 | M | Х | 4.00 | M |
| Hall                | 2.20 | W | - |      |   |
|                     |      |   |   |      |   |

\*Including integral garage.