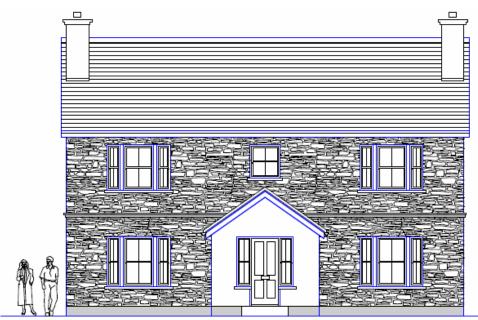

FRONT ELEVATION

Design: **167**. Design Name: **Kilmurry** Floor Area: **193.82** Frontage: **11.94** Overall Height: **8.35** 

**Description:** Traditional farm house with well laid out accommodation on the ground floor, four bedrooms with built-in wardrobes and two bathrooms on the upper floor. Natural stone exterior with slated roof.