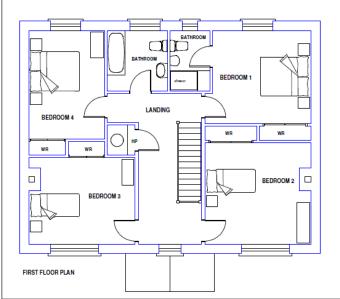

## **Ground floor**

| Sitting room               | 4.69 | М | х | 4.20 | М |
|----------------------------|------|---|---|------|---|
| Living room                | 4.69 | M | Х | 4.20 | M |
| Dining room                | 4.20 | M | Х | 3.65 | М |
| Kitchen                    | 4.46 | M | Х | 3.65 | М |
| Utility                    | 2.28 | M | Х | 2.05 | М |
| Toilet                     | 2.28 | M | Х | 1.50 | М |
| Hall & stairs              | 2.50 | W | - |      |   |
| First floor                |      |   |   |      |   |
| *Bedroom 1                 | 3.90 | М | х | 3.70 | М |
| Ensuite bathroom           | 2.30 | M | Х | 1.60 | М |
| *Bedroom 2                 | 4.20 | M | Х | 4.04 | M |
| *Bedroom 3                 | 4.20 | M | Х | 3.43 | М |
| *Bedroom 4                 | 4.31 | M | Х | 3.00 | M |
| Bathroom                   | 2.40 | M | Х | 2.30 | M |
| Landing & walk-in hotpress |      |   |   |      |   |