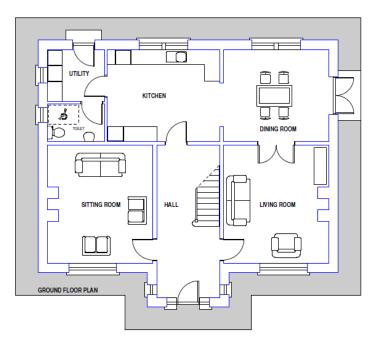

## **Ground floor**

| Sitting room               | 4.69 | М | х | 4.20 | М |
|----------------------------|------|---|---|------|---|
| Living room                | 4.69 | M | Х | 4.20 | M |
| Dining room                | 4.20 | M | Х | 3.65 | М |
| Kitchen                    | 4.46 | M | Х | 3.65 | М |
| Utility                    | 2.28 | M | Х | 2.05 | М |
| Toilet                     | 2.28 | M | Х | 1.50 | М |
| Hall & stairs              | 2.50 | W | - |      |   |
| First floor                |      |   |   |      |   |
| *Bedroom 1                 | 3.90 | М | х | 3.70 | М |
| Ensuite bathroom           | 2.30 | M | Х | 1.60 | М |
| *Bedroom 2                 | 4.20 | M | Х | 4.04 | M |
| *Bedroom 3                 | 4.20 | M | Х | 3.43 | М |
| *Bedroom 4                 | 4.31 | M | Х | 3.00 | M |
| Bathroom                   | 2.40 | M | Х | 2.30 | M |
| Landing & walk-in hotpress |      |   |   |      |   |