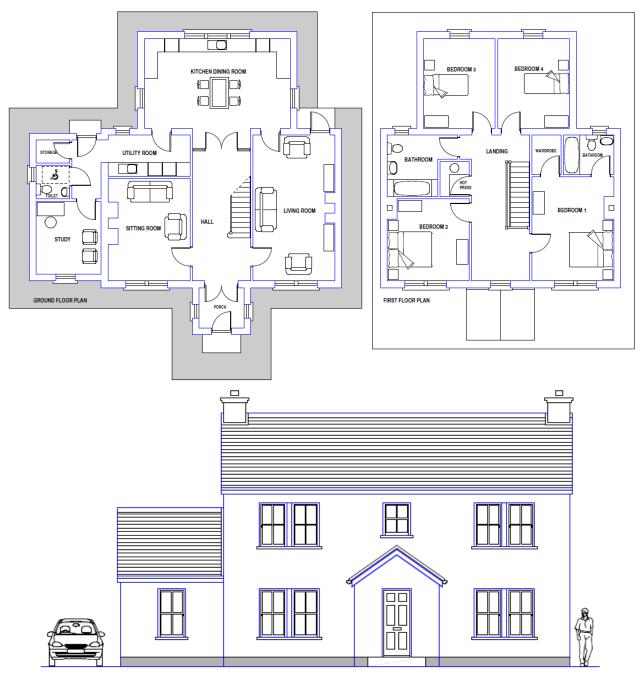

FRONT ELEVATION

Design: 166. Design Name: Knightsbrook Floor Area: 207.92 Frontage: 13.90 Overall Height: 7.82

Description: Country style two storey dwelling with single storey wing. Large family living areas and four bedrooms. Main bedroom has a bathroom ensuite. Externally, the house has a rendered finish and a slated roof.

## **Dimensions:**

## **Ground floor**

| Kitchen/dining room           | 6.50 | М | x | 4.00 | М |
|-------------------------------|------|---|---|------|---|
| Living room                   | 6.50 | M | Х | 3.65 | M |
| Sitting room                  | 4.60 | M | Х | 3.65 | M |
| Utility room                  | 3.65 | M | Х | 1.80 | M |
| Toilet                        | 1.50 | M | Х | 1.50 | M |
| Storage                       | 1.50 | M | Х | 1.02 | M |
| Hall & stairs                 | 2.60 | W | - |      |   |
| Porch                         | 2.00 | М | Х | 1.80 | M |
| First floor                   |      |   |   |      |   |
| Bedroom 1                     | 4.65 | М | х | 3.65 | М |
| Ensuite bathroom              | 2.25 | M | Х | 1.75 | M |
| Bedroom 2                     | 3.65 | M | Х | 3.65 | M |
| Bathroom                      | 2.75 | M | Х | 2.25 | M |
| Bedroom 3                     | 4.00 | M | Х | 3.20 | M |
| Bedroom 4                     | 4.00 | M | Х | 3.20 | M |
| Landing with walk in hotoroog |      |   |   | -    |   |

Landing with walk-in hotpress.