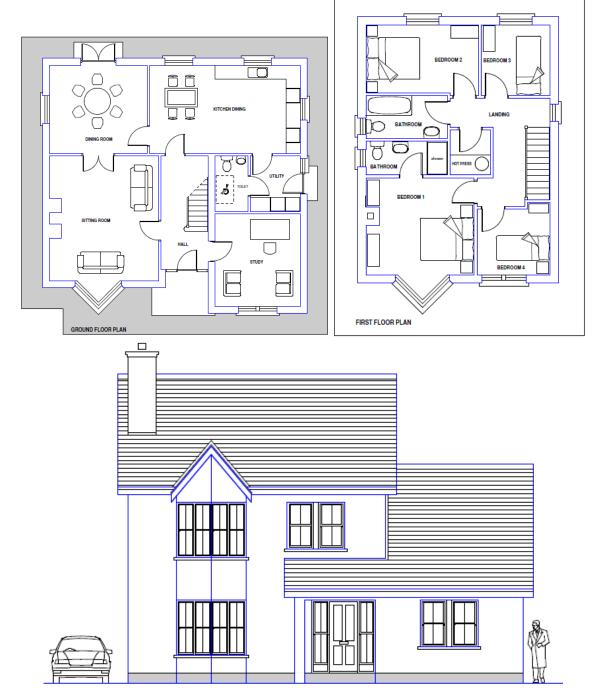

## FRONT ELEVATION

Design: **164**. Design Name: **Ashfield** Floor Area: **168.25** 

Floor Area: 168.25 Frontage: 11.38 Overall Height: 8.91

**Description:** Substantial two storey dwelling suited to sub-urban or cluster development. Rendered finish to front elevation. The accommodation is well laid out for family occupation. A contemporary window design feature is included for the sitting room and master bedroom.

## Dimensions:

## **Ground floor**

| Dining room                       | 4.20 | М | х | 3.80 | М |
|-----------------------------------|------|---|---|------|---|
| Kitchen/dining room               | 6.48 | M | х | 3.80 | M |
| Utility room                      | 2.40 | M | х | 2.15 | M |
| Toilet                            | 2.40 | M | х | 1.40 | M |
| Study                             | 4.00 | M | х | 3.65 | M |
| Hall & stairs                     | 2.03 | W | - |      |   |
| Sitting room                      | 5.40 | М | X | 4.70 | М |
| First floor                       |      |   |   |      |   |
| Bedroom 1                         | 4.01 | М | х | 3.61 | М |
| Ensuite bathroom                  | 3.00 | M | х | 1.25 | M |
| Bedroom 2                         | 4.18 | M | х | 2.53 | M |
| Bedroom 3                         | 2.63 | M | Х | 2.54 | M |
| Bedroom 4                         | 2.71 | M | х | 2.45 | M |
| Bathroom                          | 3.00 | M | х | 1.60 | M |
| Landing with stairs & walk-in hot |      |   |   |      |   |

Landing with stairs & walk-in hot

press.