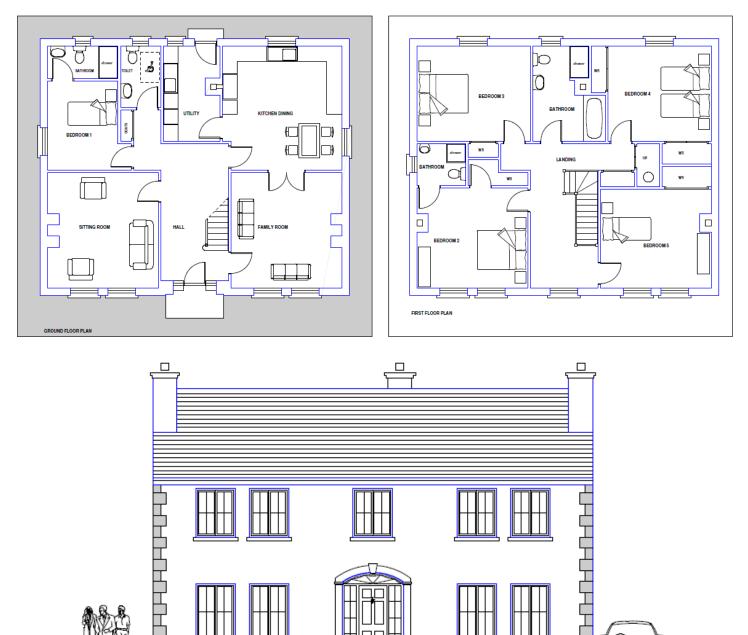

FRONT ELEVATION

Design: **161**. Design Name: **Thorndale** Floor Area: **225.80** Frontage: **12.30** Overall Height: **7.84** 

**Description:** A five bedroomed traditional style two storey house with simple roof details and vertical emphasis windows to the front elevation. Full size family accommodation including one bedroom at ground floor level. Provision is made for fireplaces and a solid fuel/oil fired cooker may be fitted in the kitchen. Utility area and accessible W/C located on the ground floor level.

Dimensions:

| Ground floor            |      |   |   |      |   |
|-------------------------|------|---|---|------|---|
| Kitchen/dining room     | 4.95 | М | х | 4.75 | М |
| Family room             | 4.60 | М | х | 4.40 | М |
| Sitting room            | 4.60 | М | х | 4.40 | Μ |
| Utility room            | 3.78 | М | х | 2.24 | Μ |
| Toilet                  | 2.45 | Μ | х | 1.60 | Μ |
| Bedroom 1               | 3.55 | М | х | 2.80 | Μ |
| Ensuite bathroom        | 2.80 | Μ | х | 1.30 | Μ |
| Hall & stairs           | 2.70 | W | - |      |   |
| First floor             |      |   |   |      |   |
| Bedroom 2               | 4.40 | М | х | 4.00 | М |
| Ensuite bathroom        | 1.93 | Μ | х | 1.66 | Μ |
| Bedroom 3               | 4.50 | Μ | х | 3.78 | Μ |
| Bedroom 4               | 4.10 | Μ | х | 3.78 | Μ |
| Bedroom 5               | 4.40 | Μ | х | 3.95 | Μ |
| *Bathroom               | 3.78 | Μ | х | 2.80 | Μ |
| Landing with hot press. |      |   |   |      |   |

\*Average.