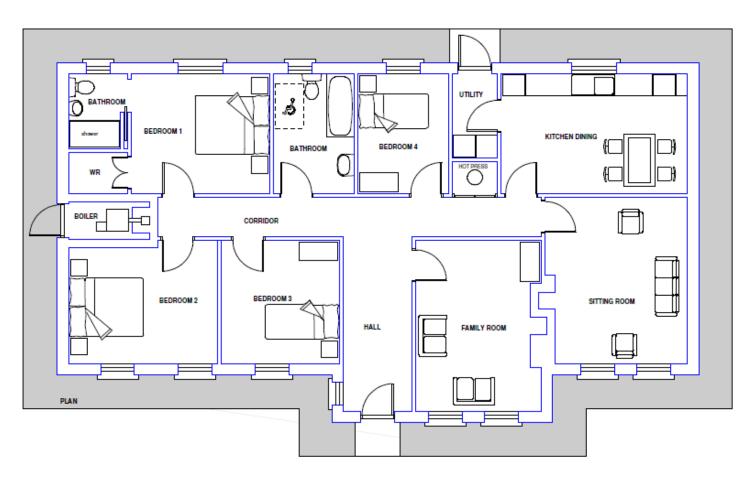

FRONT ELEVATION

Design: **16**. Design Name: **Rathcore** Floor Area: **135.06** Frontage: **17.12** Overall Height: **5.60** 

**Description:** A four bedroom bungalow with modest floor area, yet offering full family accommodation. Provision is made for two fireplaces, suitable for enclosed stoves or open fires. The front elevation is rendered and the windows have vertical emphasis and up/down sash detail.

## **Dimensions:**

| Kitchen/dining room | 4.97 | М | х | 3.20 | М |
|---------------------|------|---|---|------|---|
| Utility room        | 2.25 | Μ | х | 1.21 | Μ |
| Sitting room        | 4.47 | Μ | х | 3.81 | Μ |
| Family room         | 4.57 | М | х | 3.35 | Μ |
| Bathroom            | 3.20 | Μ | х | 2.13 | Μ |
| Bedroom 1           | 3.70 | Μ | х | 3.20 | М |
| Ensuite bathroom    | 2.00 | Μ | х | 1.58 | Μ |
| Boiler room         | 2.15 | Μ | х | 1.00 | Μ |
| Bedroom 2           | 3.97 | Μ | х | 3.31 | Μ |
| Bedroom 3           | 3.31 | Μ | х | 3.14 | Μ |
| Bedroom 4           | 3.20 | Μ | х | 2.43 | Μ |
| Hall                | 1.82 | W | - |      |   |