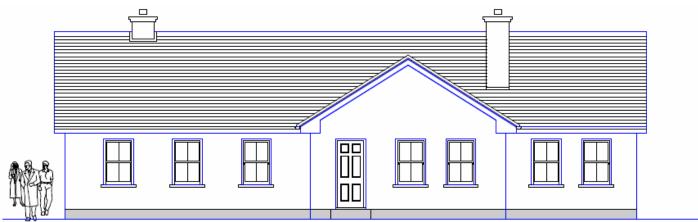

FRONT ELEVATION

Design: **16**. Design Name: **Rathcore** Floor Area: **135.06** Frontage: **17.12** Overall Height: **5.60** 

**Description:** A four bedroom bungalow with modest floor area, yet offering full family accommodation. Provision is made for two fireplaces, suitable for enclosed stoves or open fires. The front elevation is rendered and the windows have vertical emphasis and up/down sash detail.