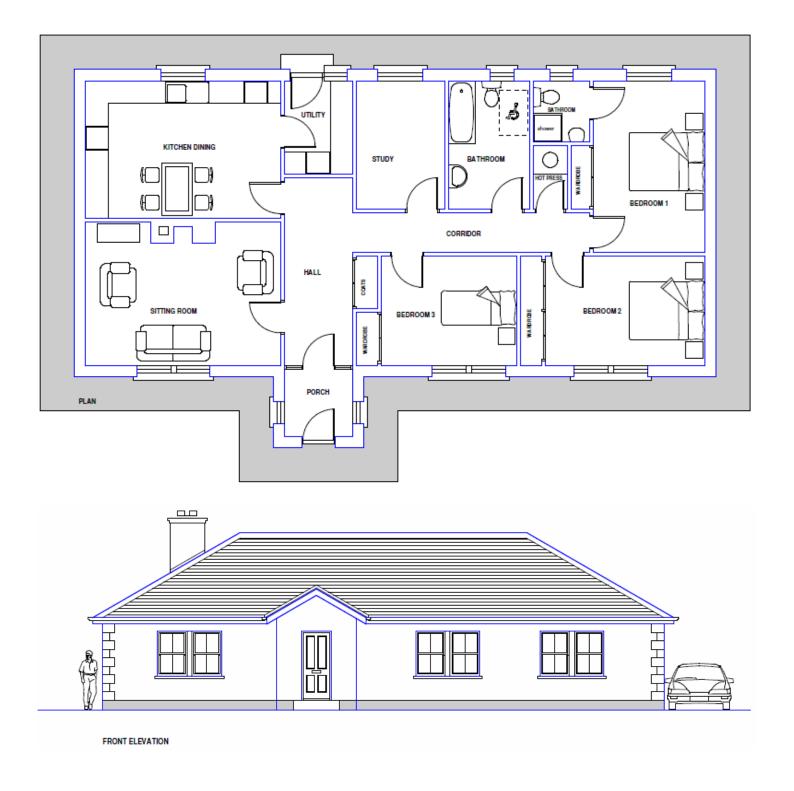

Design: 15. Design Name: Lismahon

Floor Area: **127.05**Frontage: **17.06**Overall Height: **5.37** 

**Description:** Hipped roof bungalow with an energy saving porch located at the front entrance. A reasonable floor area provides good family accommodation. Three bedrooms have built-in wardrobes. A bathroom is provided with visitable disabled design and one bedroom has a bathroom ensuite. Provision is made for a stove or fireplace in the sitting room.

## Dimensions:

| Kitchen/dining room | 5.18 | М | Х | 3.65 | М |
|---------------------|------|---|---|------|---|
| Utility room        | 2.48 | M | Х | 1.82 | М |
| Sitting room        | 5.18 | M | Х | 3.81 | M |
| Draught porch       | 1.82 | M | Х | 1.80 | М |
| Bathroom            | 3.40 | M | Х | 2.16 | M |
| Bedroom 1           | 4.56 | M | Х | 2.95 | M |
| Ensuite bathroom    | 1.63 | M | Х | 1.50 | M |
| Bedroom 2           | 4.23 | M | Х | 2.89 | М |
| Bedroom 3           | 3.61 | M | Х | 2.89 | M |
| Study               | 3.40 | M | Х | 2.33 | M |
| Hall                | 1.82 | W | - |      |   |