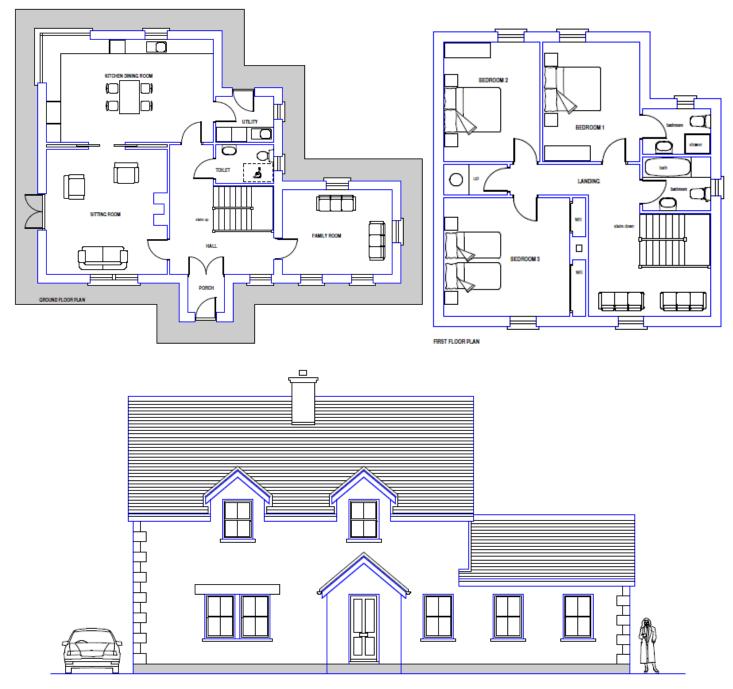

FRONT ELEVATION

Design: **126**. Design Name: **Kilmessan** Floor Area: **189.65** Frontage: **14.95** Overall Height: **8.37** 

**Description:** Compact storey and one half dwelling with three bedrooms on the upper floor. Well laid out living accommodation and large kitchen/dining room. Pocket doors connecting kitchen with sitting room. Provision for fireplace or stove in sitting room. Traditional elevation with slated roof and rendered finish to external walls.

## Dimensions:

| Ground | floor |
|--------|-------|
| Grouna | noor  |

| Kitchen/dining room<br>Utility room<br>Toilet<br>Hall & stairs<br>Sitting room<br>Family room<br>Porch<br><b>First floor</b> | 6.90<br>2.37<br>2.37<br>4.27<br>5.16<br>4.50<br>1.50 | M<br>M<br>M<br>M<br>M | x<br>x<br>x<br>x<br>x<br>x<br>x | 4.23<br>1.88<br>1.61<br>3.65<br>5.00<br>3.50<br>1.50 | M<br>M<br>M<br>M<br>M |
|------------------------------------------------------------------------------------------------------------------------------|------------------------------------------------------|-----------------------|---------------------------------|------------------------------------------------------|-----------------------|
| Bedroom 1<br>Bathroom ensuite<br>Bedroom 2<br>Bedroom 3<br>Bathroom<br>Landing<br>Walk in hot press.                         | 4.23<br>2.37<br>4.23<br>4.42<br>2.37<br>4.27         | M<br>M<br>M<br>M      | x<br>x<br>x<br>x<br>x<br>x      | 3.40<br>1.60<br>3.40<br>4.20<br>1.90<br>3.65         | M<br>M<br>M<br>M      |