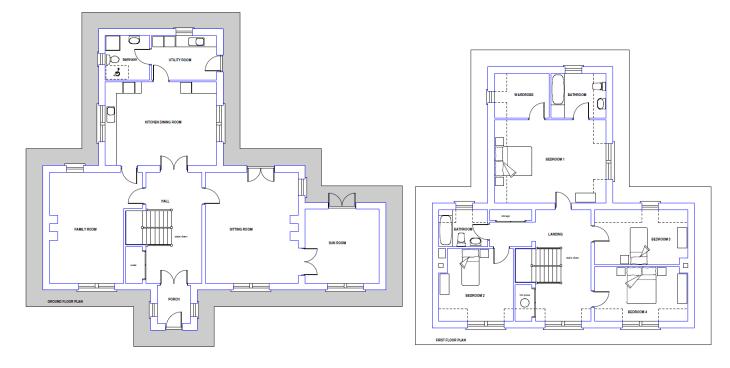

## Dimensions:

## Ground floor

| Kitchen/dining room<br>Utility room<br>Bathroom<br>Family room<br>Sitting room<br>Sunroom<br>Porch<br>Hall & stairs<br><b>First floor</b> | 6.00<br>3.50<br>2.40<br>6.00<br>4.00<br>2.06<br>3.00         | M<br>M<br>M<br>M<br>M<br>W | x<br>x<br>x<br>x<br>x<br>x<br>x<br>- | 4.50<br>2.40<br>2.40<br>4.00<br>5.00<br>4.00<br>1.80 | M<br>M<br>M<br>M<br>M |
|-------------------------------------------------------------------------------------------------------------------------------------------|--------------------------------------------------------------|----------------------------|--------------------------------------|------------------------------------------------------|-----------------------|
| Bedroom 1<br>Wardrobe<br>Bathroom ensuite<br>Bedroom 2<br>Bedroom 3<br>Bedroom 4<br>Bathroom<br>Landing with hot press &<br>storage areas | 6.00<br>2.95<br>2.95<br>4.00<br>5.00<br>5.00<br>2.64<br>3.00 | M<br>M<br>M<br>M<br>M<br>W | x<br>x<br>x<br>x<br>x<br>x<br>x<br>- | 4.50<br>2.40<br>2.40<br>3.92<br>2.95<br>2.95<br>1.97 | M<br>M<br>M<br>M<br>M |