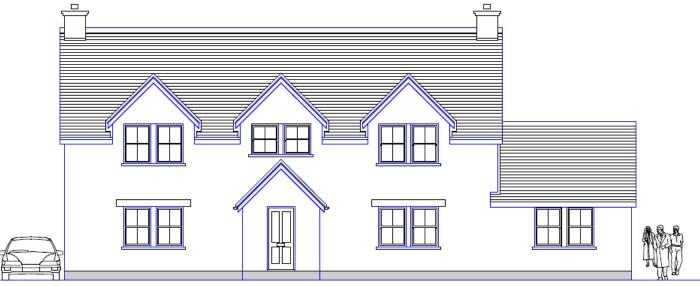

FRONT ELEVATION

Design: **125**. Design Name: **Abbeyland** Floor Area: **270.44** Frontage: **18.48** Overall Height: **8.22** 

**Description:** Narrow form storey and one half dwelling with an interesting layout. Full family accommodation with a variety of living rooms and four good sized bedrooms. Traditional front elevation with vertical emphasis windows and a slated roof.