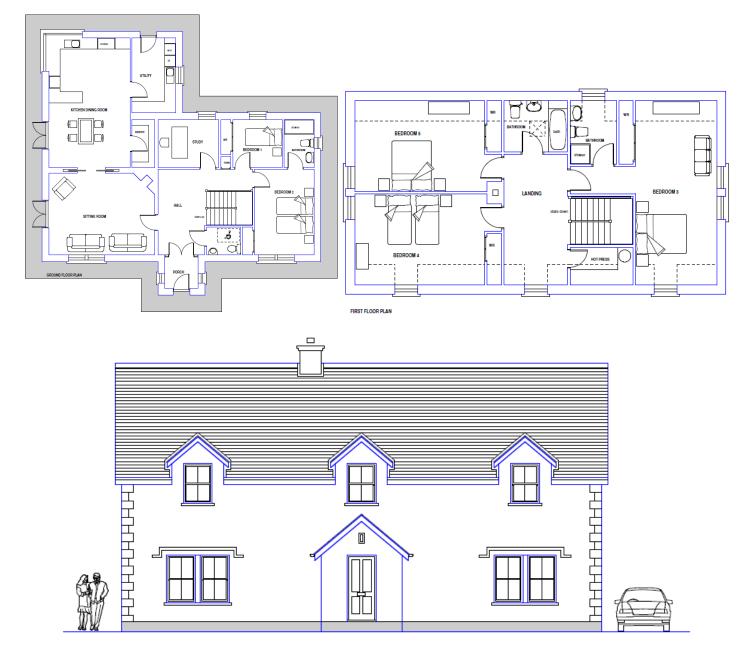

FRONT ELEVATION

Design: **124**. Design Name: **Bective** Floor Area: **241.77** Frontage: **14.97** Overall Height: **8.39** 

**Description:** Five bedroom storey and one half dwelling with slated roof and rendered finish externally. Heritage style up and down sash windows. Stone quoins and window trim. Well laid out interior with pocket door detail connecting sitting room and kitchen.

## **Dimensions:**

## Ground floor

| Kitchen/dining room               | 7.00 | М | х | 4.37 | М |
|-----------------------------------|------|---|---|------|---|
| Sitting room                      | 5.67 | Μ | х | 4.41 | Μ |
| Utility room                      | 4.04 | Μ | х | 2.35 | Μ |
| Pantry                            | 2.60 | Μ | х | 1.20 | Μ |
| Study                             | 3.25 | Μ | х | 2.60 | Μ |
| *Bedroom 1                        | 2.66 | Μ | х | 2.60 | Μ |
| *Bedroom 2                        | 4.61 | М | х | 3.20 | М |
| Bathroom ensuite                  | 2.60 | Μ | х | 1.60 | Μ |
| Toilet                            | 1.82 | М | х | 1.50 | М |
| Porch                             | 1.80 | М | х | 1.70 | М |
| Hall with stairs.                 |      |   |   | -    |   |
| First floor                       |      |   |   |      |   |
| *Bedroom 3                        | 7.31 | М | х | 3.20 | М |
| Bathroom ensuite                  | 2.52 | М | х | 1.82 | Μ |
| *Bedroom 4                        | 5.10 | Μ | х | 3.60 | Μ |
| *Bedroom 5                        | 5.10 | Μ | х | 3.60 | Μ |
| Bathroom                          | 2.50 | М | х | 2.04 | Μ |
| Landing with stairs & walk-in hot |      |   |   |      |   |

Landing with stairs & walk-in hot press.

\*Excluding wardrobe.