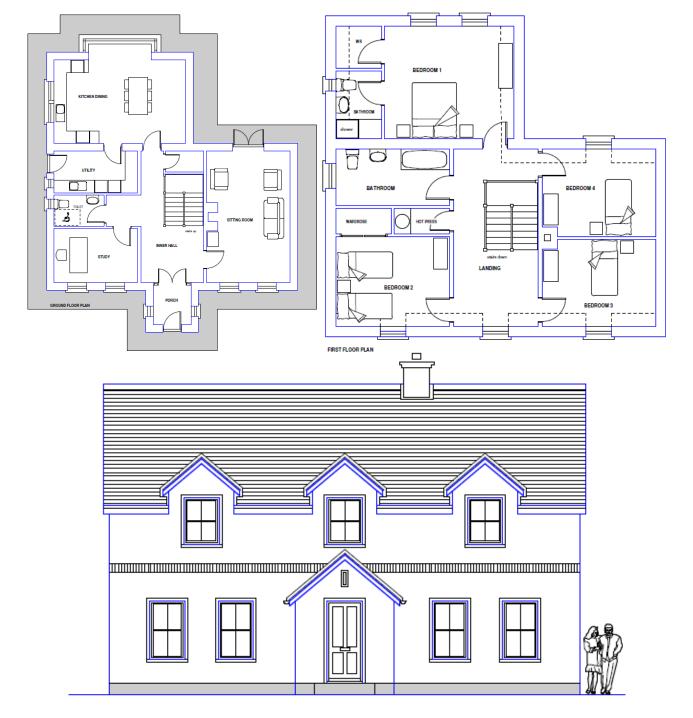

PRONT ELEVATION Design: 123. Design Name: Balreask

Floor Area: 203.15 Frontage: **12.02** Overall Height: 7.96

**Description:** Popular storey and one half type dwelling with traditional front elevation and sash windows. A well laid out interior with four bedrooms on the upper floor, the main bedroom has a bathroom ensuite. A large landing with natural light is incorporated. Built-in wardrobes fitted in two bedrooms. The front elevation has a rendered finish and a brick feature band.

## Dimensions:

## **Ground floor**

| Kitchen/dining room  | 6.30 | М | х | 4.00 | М |
|----------------------|------|---|---|------|---|
| Utility room         | 4.00 | M | Х | 2.00 | M |
| Toilet               | 2.40 | M | Х | 1.50 | M |
| Study                | 4.00 | М | Х | 2.60 | М |
| Sitting room         | 6.30 | М | Х | 4.00 | М |
| Porch                | 1.90 | М | x | 1.80 | М |
| Hall & stairs        | 3.00 | W | - |      |   |
| First floor          |      |   |   |      |   |
| *Bedroom 1           | 4.60 | М | Х | 4.00 | М |
| Ensuite bathroom     | 2.40 | M | Х | 1.60 | M |
| Bedroom 2            | 3.20 | М | Х | 4.00 | M |
| Bedroom 3            | 4.00 | M | Х | 3.10 | M |
| Bedroom 4            | 4.00 | M | Х | 3.10 | M |
| Bathroom             | 4.00 | M | Х | 2.00 | M |
| Landing & hot press. |      |   |   |      |   |

\*Excluding wardrobe.