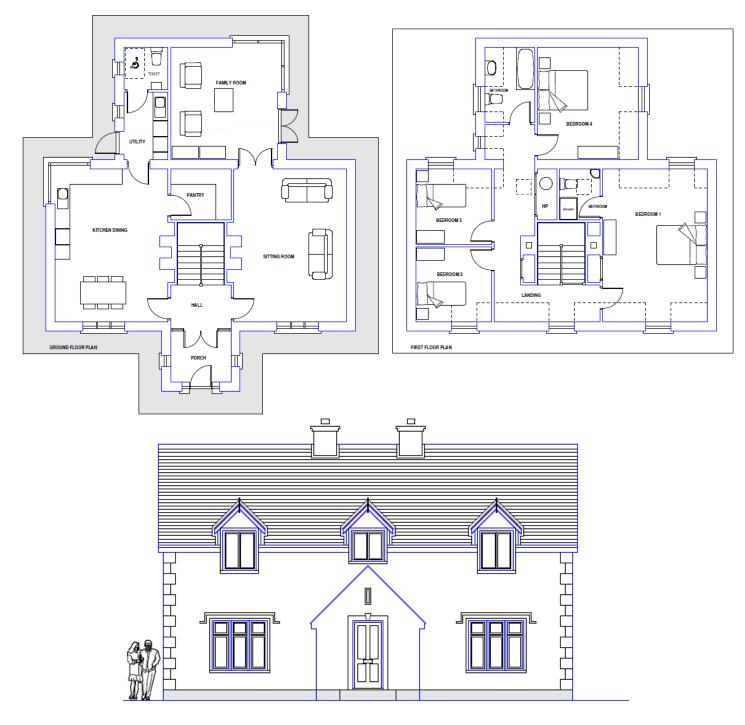

FRONT ELEVATION.

Design: **122**. Design Name: **Grange** Floor Area: **206.56** Frontage: **12.32** Overall Height: **7.70** 

**Description:** Traditional one and a half storey house with symmetrical detail on the front elevation and a rendered finish. Chimneys are internal to the house and suitable for enclosed stoves. Interesting layout on both levels. A pantry opens off the kitchen.

## Dimensions:

## Ground floor

| Kitchen/dining room<br>Sitting room<br>Family room<br>Utility room<br>Toilet<br>Porch<br>Pantry<br>Hall & stairs<br><b>First floor</b> | 6.10<br>6.10<br>4.50<br>2.70<br>1.70<br>2.40<br>2.40<br>2.40 | M<br>M<br>M<br>M<br>M<br>W | x<br>x<br>x<br>x<br>x<br>x<br>- | 4.50<br>4.50<br>4.25<br>1.75<br>1.70<br>2.04<br>2.03 | M<br>M<br>M<br>M<br>M |
|----------------------------------------------------------------------------------------------------------------------------------------|--------------------------------------------------------------|----------------------------|---------------------------------|------------------------------------------------------|-----------------------|
| Bedroom 1<br>Ensuite bathroom<br>Bedroom 2<br>Bedroom 3<br>Bedroom 4<br>Bathroom<br>Landing & hot press.                               | 6.10<br>2.00<br>3.01<br>3.01<br>4.50<br>3.00                 | M<br>M<br>M<br>M           | x<br>x<br>x<br>x<br>x<br>x      | 4.17<br>1.60<br>3.00<br>3.00<br>4.00<br>2.00         | M<br>M<br>M<br>M      |