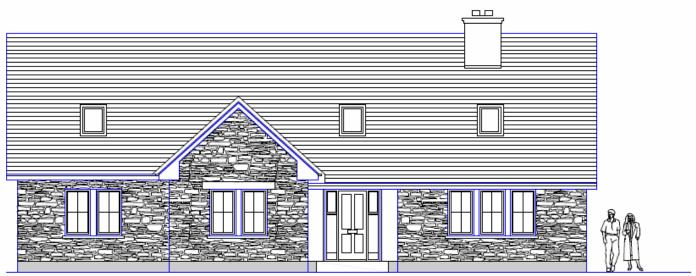

FRONT ELEVATION

Design: **10**. Design Name: **Annagh** Floor Area: **\*127.14** Frontage: **16.47** Overall Height: **6.88** 

**Description:** Attractive bungalow design with four bedrooms. Built-in wardrobes in two bedrooms. The attic is suitable for later development. A future stairs is indicated in the hall. Provision is made for two fireplaces. The main bathroom has assisted design and the main bedroom has a bathroom ensuite. Later attic space development could be lighted with roof windows.