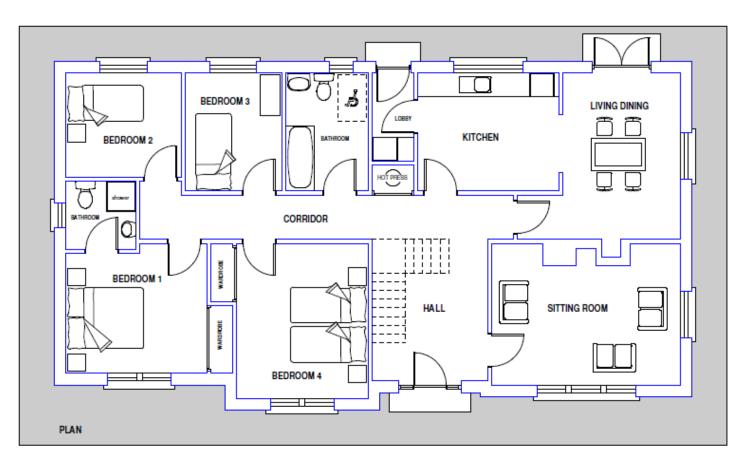

FRONT ELEVATION

Design: **10**. Design Name: **Annagh** Floor Area: **\*127.14** Frontage: **16.47** Overall Height: **6.88** 

**Description:** Attractive bungalow design with four bedrooms. Built-in wardrobes in two bedrooms. The attic is suitable for later development. A future stairs is indicated in the hall. Provision is made for two fireplaces. The main bathroom has assisted design and the main bedroom has a bathroom ensuite. Later attic space development could be lighted with roof windows.

## Dimensions:

| Sitting room       | 4.87 | М | х | 3.65 | М |
|--------------------|------|---|---|------|---|
| Living/dining room | 4.29 | Μ | х | 3.04 | Μ |
| Kitchen            | 3.65 | Μ | х | 3.04 | Μ |
| Hall               | 3.00 | W | - |      |   |
| Bedroom 1          | 3.65 | Μ | х | 3.10 | Μ |
| Ensuite bathroom   | 1.81 | Μ | х | 1.75 | Μ |
| Bedroom 2          | 2.97 | Μ | х | 2.69 | Μ |
| Bedroom 3          | 3.04 | Μ | х | 2.50 | Μ |
| Bedroom 4          | 4.00 | Μ | х | 3.40 | Μ |
| Bathroom           | 3.04 | Μ | х | 2.13 | Μ |