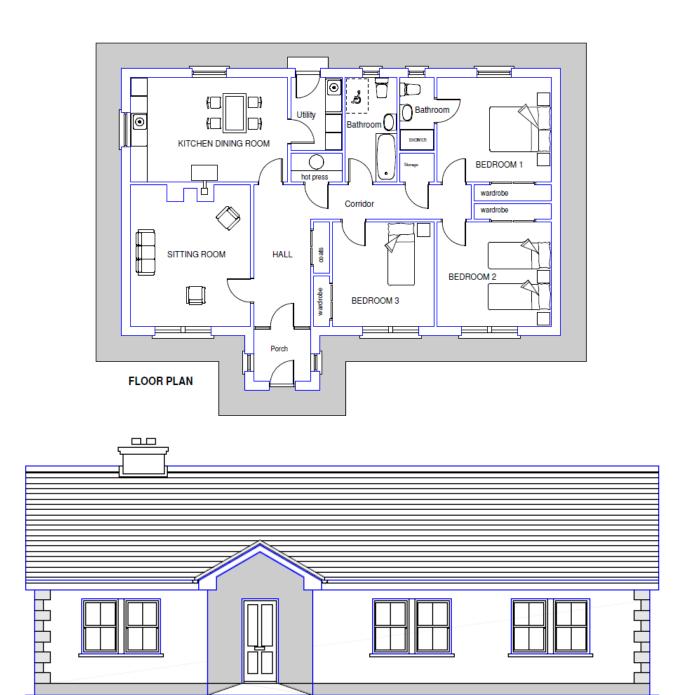

## FRONT ELEVATION

Design: 1. Design Name: Claddagh Floor Area: 131.69 Frontage: 15.32 Overall Height: 5.71

**Description:** Three bedroom bungalow with traditional style elevation incorporating a draught porch. All bedrooms have fitted wardrobes. A chimney is provided with facility to sitting room and kitchen/dining room. A main bathroom and a bathroom ensuite are included.

## Dimensions:

| Kitchen/dining room | 5.50 | M | Х | 3.65 | М |
|---------------------|------|---|---|------|---|
| Sitting room        | 4.95 | M | х | 4.20 | M |
| Bedroom 1           | 4.00 | M | х | 3.65 | M |
| Ensuite bathroom    | 2.55 | M | х | 1.20 | M |
| Bedroom 2           | 4.00 | M | Х | 3.65 | M |
| Bedroom 3           | 3.65 | M | Х | 3.55 | M |
| Utility room        | 2.55 | M | Х | 1.80 | M |
| Bathroom            | 3.65 | M | Х | 1.80 | M |
| Draught porch       | 2.00 | M | Χ | 1.80 | М |