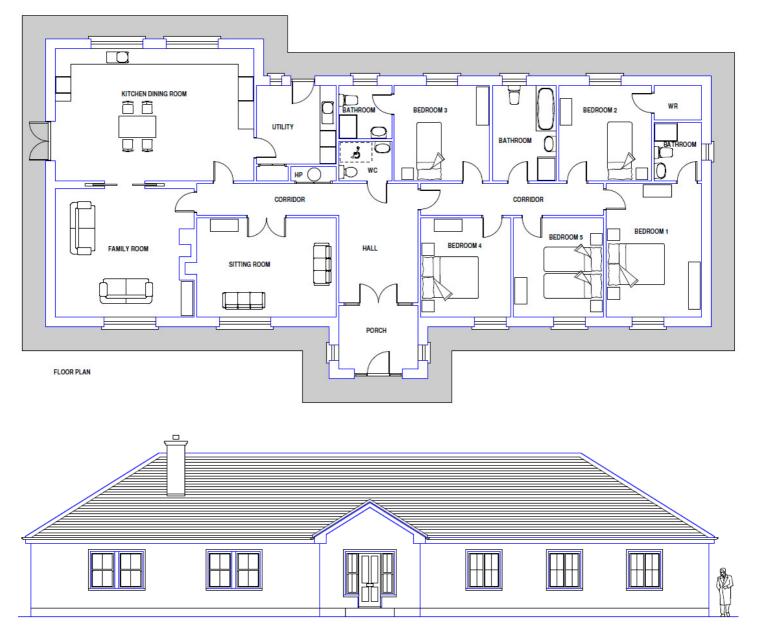

FRONT ELEVATION

Design: 28. Design Name: Shallon Floor Area: 229.88 Frontage: 25.12 Overall Height: 6.05

Description: This five bedroom bungalow with a balanced traditional elevation offers full family accommodation. The roof has hipped ends and finished with slates. Five good size bedrooms are provided, two of which have a bathroom ensuite. The bedroom block is self contained with access from the main hall. Two (living) rooms have provision for fireplaces or inset stoves. A draught porch is located at the front entrance. The external finish is of napped plaster or pebble dash.

## **Dimensions:**

| Kitchen/dining room | 7.50 | М | Х | 5.00 | М |
|---------------------|------|---|---|------|---|
| Utility room        | 3.00 | M | Х | 2.95 | M |
| Family room         | 4.85 | M | Х | 5.25 | M |
| Sitting room        | 5.25 | M | Х | 3.75 | M |
| Porch               | 3.00 | M | Х | 2.40 | M |
| Hall                | 3.00 | W | - |      |   |
| Bedroom 1           | 5.05 | M | Х | 3.60 | M |
| Bathroom ensuite    | 2.00 | M | Х | 1.80 | M |
| *Bedroom 2          | 3.60 | M | Х | 3.50 | M |
| Bedroom 3           | 3.60 | M | Х | 3.60 | M |
| Bathroom ensuite    | 2.00 | M | Х | 2.00 | M |
| Bedroom 4           | 3.75 | M | х | 3.40 | M |
| Bedroom 5           | 3.75 | M | Х | 3.40 | M |
| Toilet              | 2.00 | M | Х | 1.50 | M |
| Bathroom            | 3.60 | W | - | 2.40 | M |