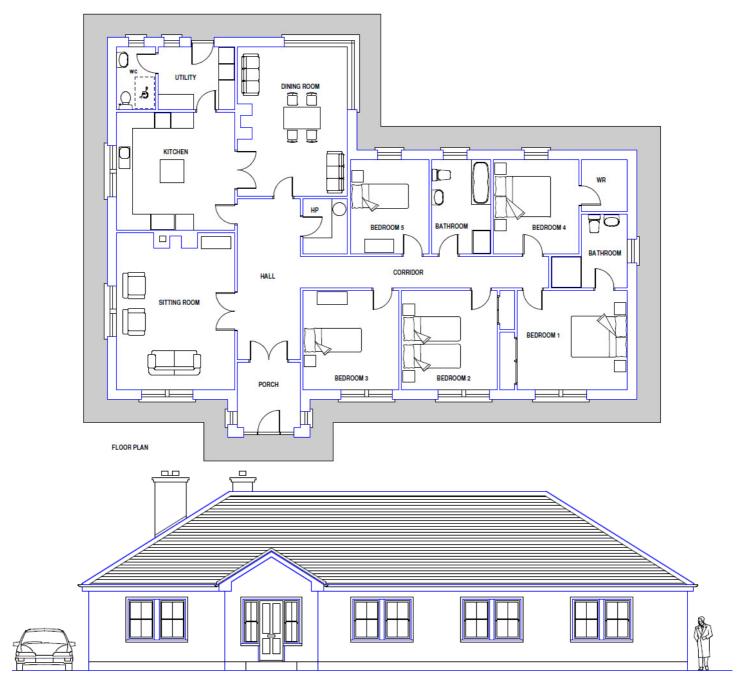

FRONT ELEVATION

Design: 27. Design Name: Stameen

Floor Area: 212.48 Frontage: 20.17 Overall Height: 6.03

**Description:** This well proportioned family bungalow has five bedrooms, three with built-in wardrobes. The living rooms are well laid out and the dining room has a featured glazed corner window. Provision is made for an Aga cooker in the kitchen, and fireplaces are shown in the kitchen and the dining room, suitable for enclosed stoves. The building has a hipped roof, slated and the exterior is finished with napped plaster. Traditional style windows are provided on the front elevation.

## Dimensions:

| Kitchen          | 4.50 | М | Х | 4.50 | М |
|------------------|------|---|---|------|---|
| Dining room      | 5.70 | М | Х | 4.20 | M |
| Utility room     | 2.90 | M | Х | 2.40 | M |
| Toilet           | 2.40 | М | Х | 1.50 | M |
| Sitting room     | 6.00 | M | Х | 4.50 | М |
| Porch            | 2.50 | М | Х | 2.40 | M |
| *Bedroom 1       | 4.20 | М | Х | 3.80 | M |
| Bathroom ensuite | 2.80 | M | Х | 1.75 | M |
| *Bedroom 2       | 3.80 | М | Х | 3.65 | М |
| Bedroom 3        | 3.80 | М | Х | 3.65 | M |
| *Bedroom 4       | 3.60 | M | Х | 3.25 | M |
| Bedroom 5        | 3.60 | М | Х | 3.00 | М |
| Bathroom         | 3.60 | M | Х | 3.00 | M |
| Walk-in hotpress | 2.10 | М | Х | 1.70 | M |
| Hall .           | 2.40 | W | - |      |   |