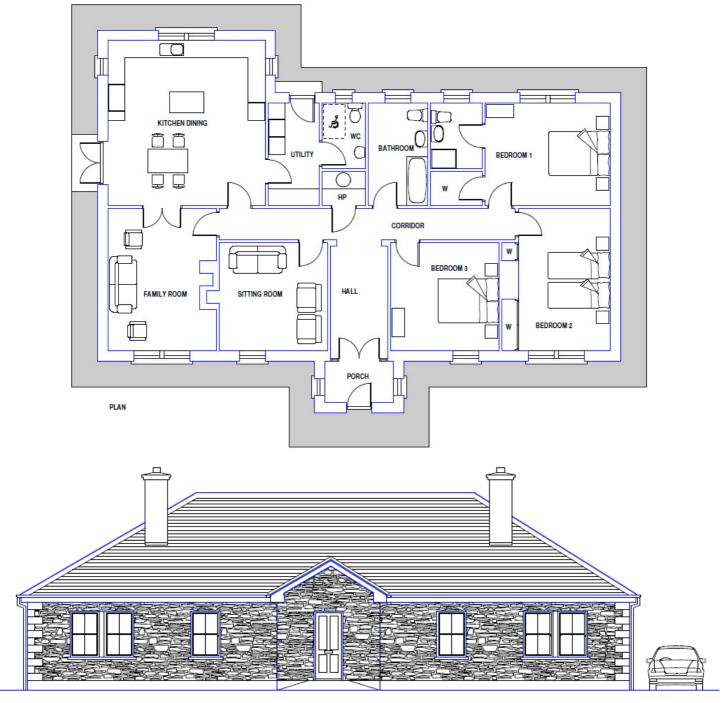

FRONT ELEVATION

Design: 25. Design Name: Kilmoon Floor Area: 169.50 Frontage: 18.32 Overall Height: 5.99

Description: Hipped roof bungalow with balanced elevation and stone exterior. The front windows are up and down sash with vertical emphasis. The layout incorporates three bedrooms, large kitchen/dining room, sitting and family rooms. A draught porch at the front conserves energy and the fabric of the house is highly insulated.

## Dimensions:

| Kitchen/dining room | 5.80 | M | X | 5.50 | М |
|---------------------|------|---|---|------|---|
| Utility room        | 3.60 | M | Х | 1.80 | М |
| Assisted toilet     | 2.30 | M | Х | 1.50 | M |
| Bathroom            | 3.60 | M | Х | 2.10 | M |
| Bedroom 1           | 4.39 | M | Χ | 3.60 | М |
| Bathroom ensuite    | 2.30 | M | Х | 1.80 | M |
| Bedroom 2           | 5.00 | M | Χ | 3.80 | М |
| Bedroom 3           | 3.80 | M | Χ | 3.80 | М |
| Hall                | 2.00 | W | - |      |   |
| Porch               | 2.40 | M | Χ | 1.44 | М |
| Sitting room        | 3.80 | M | Χ | 3.80 | М |
| Family room         | 5.00 | M | Χ | 3.80 | М |