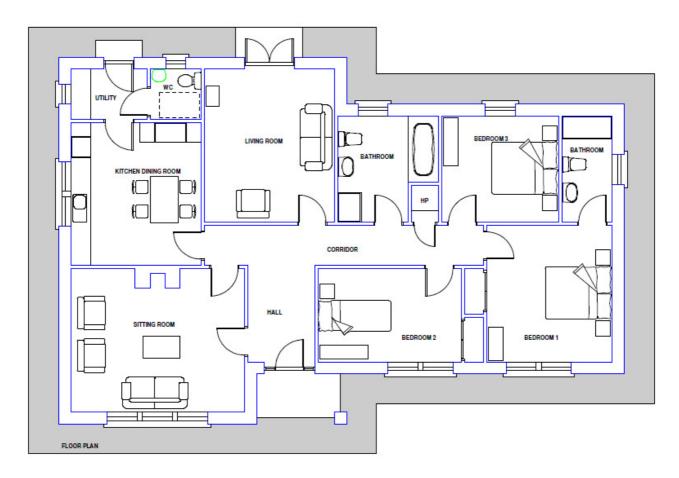

FRONT ELEVATION

Design: 24. Design Name: Kilbrew

Floor Area: 138.81 Frontage: 16.93 Overall Height: 6.07

**Description:** A well laid out bungalow with generous sized living rooms, and three good sized bedrooms. Built-in wardrobes are provided in two bedrooms, and an ensuite bathroom in bedroom 1. The exterior is finished with napped plaster or dash and the roof is finished with slates. A fireplace is provided in the sitting room. This bungalow with a modest floor area provides full family accommodation.

## Dimensions:

| Kitchen/dining   | 4.30 | М | x | 3.90 | М |
|------------------|------|---|---|------|---|
| Utility room     | 2.30 | M | Х | 1.50 | M |
| Toilet           | 1.50 | М | Х | 1.50 | М |
| Living room      | 4.60 | M | Х | 3.90 | M |
| Sitting room     | 5.20 | М | Х | 4.30 | М |
| Bathroom         | 3.20 | M | Х | 3.00 | M |
| *Bedroom 1       | 4.10 | M | Х | 3.76 | M |
| Bathroom ensuite | 3.20 | М | Х | 1.50 | М |
| *Bedroom 2       | 4.30 | M | Х | 2.80 | M |
| Bedroom 3        | 3.51 | М | Х | 3.20 | М |
| Hall             | 2.00 | W | - |      |   |

<sup>\*</sup>Excluding wardrobe.