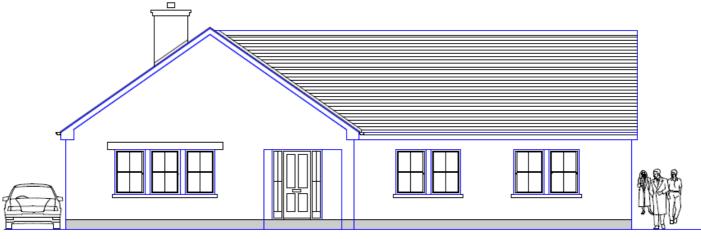

FRONT ELEVATION

Design: 24. Design Name: Kilbrew

Floor Area: 138.81 Frontage: 16.93 Overall Height: 6.07

**Description:** A well laid out bungalow with generous sized living rooms, and three good sized bedrooms. Built-in wardrobes are provided in two bedrooms, and an ensuite bathroom in bedroom 1. The exterior is finished with napped plaster or dash and the roof is finished with slates. A fireplace is provided in the sitting room. This bungalow with a modest floor area provides full family accommodation.