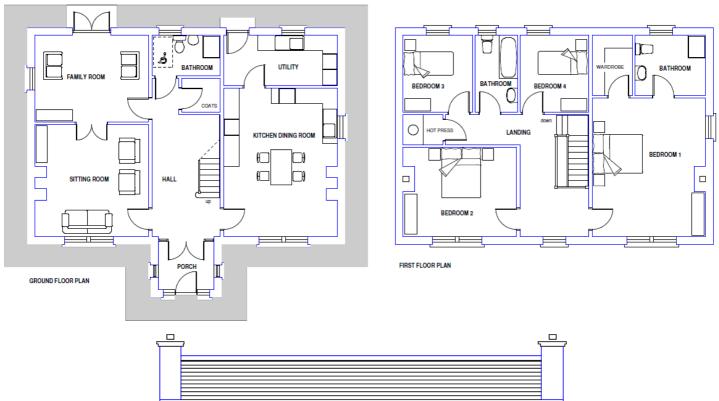

FRONT ELEVATION

Design: 174. Design Name: Rathmore Floor Area: 196.64 Frontage: 12.62 Overall Height: 8.58

**Description:** This traditional farmhouse elevation has a natural stone finish incorporating cut stone lintols and a mid-level stone band. The roof is finished with slates. Windows are up and down sash type with vertical emphasis. The floor plans are well laid out for full family accommodation and provision is made for two fireplaces.

## **Dimensions:**

## **Ground floor**

| Kitchen/dining room           | 5.90 | М | x | 4.50 | М |
|-------------------------------|------|---|---|------|---|
| Utility room                  | 4.50 | М | Х | 2.00 | М |
| Bathroom                      | 2.70 | М | Х | 1.60 | M |
| Coats room                    | 1.53 | М | Х | 1.35 | М |
| Family room                   | 4.50 | М | Х | 3.45 | M |
| Sitting room                  | 4.45 | М | Х | 4.50 | М |
| Hall & stairs                 | 2.70 | W | - |      |   |
| Porch                         | 2.20 | М | X | 1.91 | М |
| First floor                   |      |   |   |      |   |
| Bedroom 1                     | 5.30 | М | х | 4.50 | М |
| Bathroom ensuite              | 2.80 | M | Х | 2.40 | M |
| Wardrobe                      | 2.40 | М | Х | 1.64 | M |
| Bedroom 2                     | 4.50 | M | Х | 3.54 | M |
| Bedroom 3                     | 3.05 | М | Х | 2.75 | M |
| Bedroom 4                     | 3.05 | M | Χ | 2.70 | M |
| Bathroom                      | 3.05 | М | Х | 1.70 | M |
| Landing with stairs & walk-in |      |   |   |      |   |

hotpress.