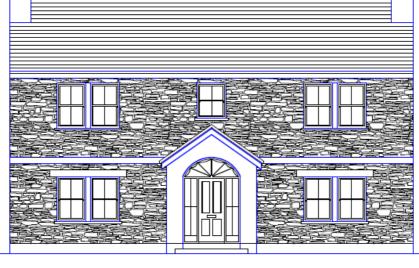

FRONT ELEVATION

Design: 174. Design Name: Rathmore Floor Area: 196.64 Frontage: 12.62 Overall Height: 8.58

**Description:** This traditional farmhouse elevation has a natural stone finish incorporating cut stone lintols and a mid-level stone band. The roof is finished with slates. Windows are up and down sash type with vertical emphasis. The floor plans are well laid out for full family accommodation and provision is made for two fireplaces.