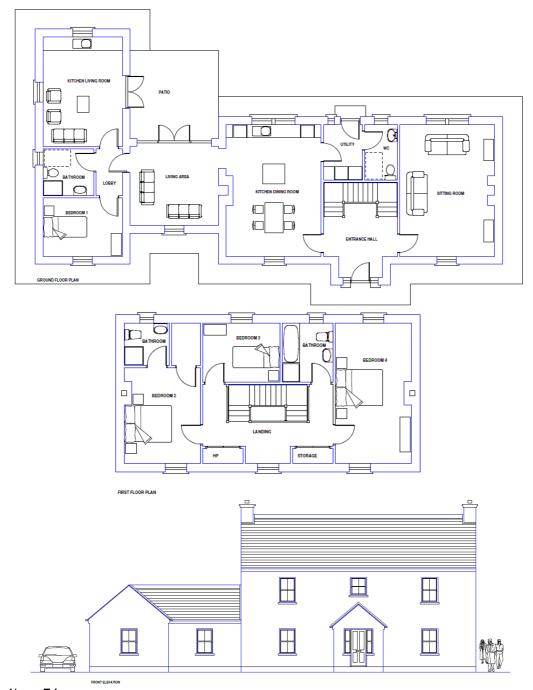

Design: **172**. Design Name: **Trim** Floor Area: **201.24** 

Floor Area: 201.24 Frontage: 21.24 Overall Height: 8.67

**Description:** Traditional farmhouse style two storey dwelling with slated roof and rendered exterior. Parent or guest accommodation is designed into the wing adjoining the main house. The family accommodation is well laid out. A walk-in wardrobe is provided in one bedroom together with a bathroom ensuite. The entrance hall has an unusual stair detail. This design will sit well in a rural environment.

## Dimensions:

## **Ground floor**

| Kitchen/dining room        | 6.00 | M | Χ | 4.31 | M |
|----------------------------|------|---|---|------|---|
| Utility room               | 2.52 | M | X | 1.77 | M |
| Toilet                     | 2.52 | M | X | 1.50 | M |
| Sitting room               | 6.00 | M | Х | 4.31 | M |
| Hall with stairs           | 3.37 | W | - |      |   |
| Living area                | 4.00 | М | Х | 3.60 | М |
| Parent/guest accommodation |      |   |   |      |   |
| Bedroom 1                  | 3.60 | М | Х | 2.65 | М |
| Bathroom                   | 2.40 | М | Χ | 2.06 | M |
| Kitchen/living groom       | 5.00 | М | X | 3.60 | М |
| First floor                |      |   |   |      |   |
| Bedroom 2                  | 4.10 | М | Х | 3.23 | М |
| Bathroom ensuite           | 2.00 | M | X | 1.80 | M |
| Bedroom 3                  | 3.27 | M | Χ | 2.52 | M |
| Bathroom                   | 2.52 | М | Х | 2.15 | М |
| Bedroom 4                  | 6.00 | M | Х | 3.23 | M |