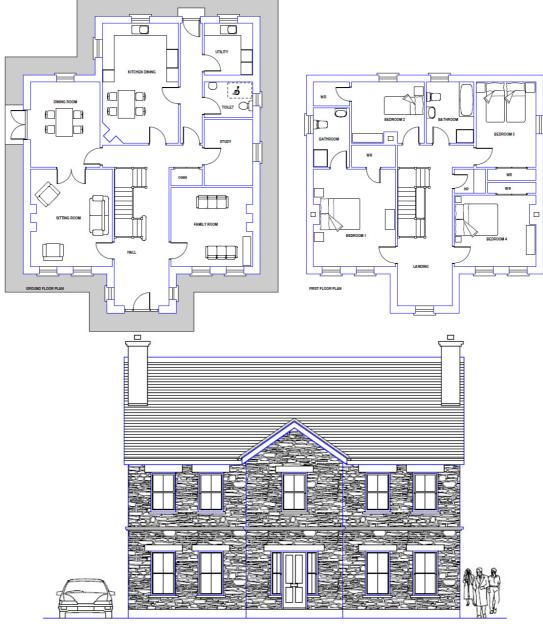

FRONT ELEVATION

Design: 171. Design Name: Lisnagon Floor Area: 238.51 Frontage: 11.86 Overall Height: 9.47

**Description:** Impressive two storey dwelling with natural stone exterior and slated roof. Traditional elevation profile and vertical emphasis windows. The ground floor layout is designed for family living and features four distinct living spaces and a study. The first floor has four bedrooms, two bathrooms and a walk-in hotpress.

## Dimensions:

## **Ground floor**

| Kitchen/dining room Utility room Toilet Study Dining room Sitting room Family room Hall & stairs       | 6.00<br>2.58<br>2.43<br>3.30<br>4.26<br>4.87<br>4.10<br>2.74 | M<br>M<br>M<br>M<br>M<br>M | x<br>x<br>x<br>x<br>x<br>x | 3.81<br>2.43<br>1.78<br>2.43<br>3.50<br>4.10<br>3.95 | M<br>M<br>M<br>M<br>M |
|--------------------------------------------------------------------------------------------------------|--------------------------------------------------------------|----------------------------|----------------------------|------------------------------------------------------|-----------------------|
| *Bedroom 1 Bathroom ensuite *Bedroom 2 Bathroom *Bedroom 3 *Bedroom 4 Landing with stairs & hot press. | 4.87<br>2.96<br>3.65<br>3.06<br>4.26<br>4.10                 | M<br>M<br>M<br>M<br>M      | x<br>x<br>x<br>x<br>x      | 4.10<br>1.80<br>3.06<br>2.39<br>3.00<br>3.57         | M<br>M<br>M<br>M      |