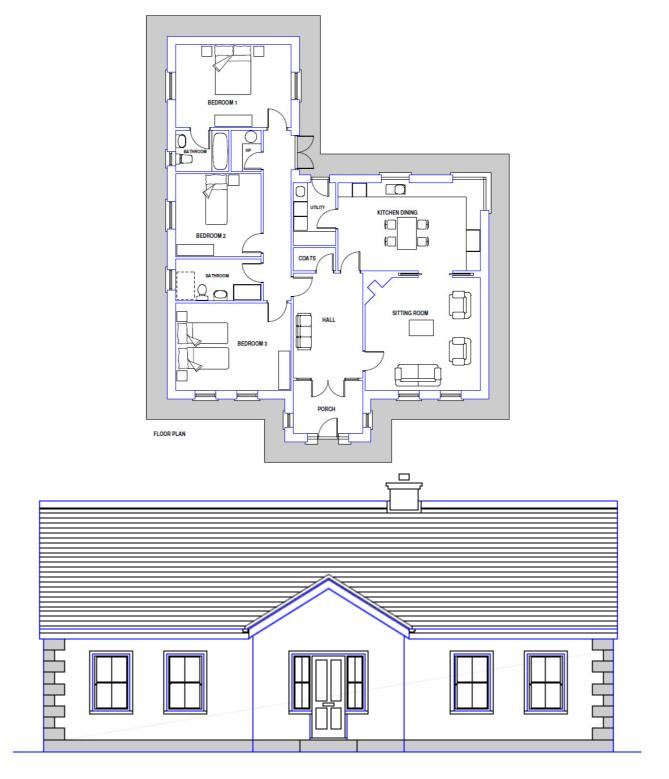

## FRONT ELEVATION

Design: 13. Design Name: Lakefield Floor Area: 154.38 Frontage: 13.92 Overall Height: 6.13

Description: This three bedroom bungalow has a distinctive layout. The large kitchen/dining and sitting rooms are interconnected with pocket type doors. A fireplace is located in the sitting room, suitable for an enclosed stove. The draught porch prevents unnecessary heat loss at the front entrance. The bedroom block is self-contained and two bathrooms are provided. The front elevation is simple and finished with vertical emphasis windows and a slated roof. The roof projections are minimal to maintain a traditional style.

## **Dimensions**

| Kitchen/dining room | 6.16 | М | Х | 3.80 | М |
|---------------------|------|---|---|------|---|
| Sitting room        | 5.00 | M | Х | 4.90 | M |
| Utility room        | 2.70 | M | Х | 1.83 | M |
| Entrance hall       | 3.00 | W | - |      |   |
| Draught porch       | 3.00 | M | Х | 2.30 | M |
| Bedroom 1           | 5.00 | M | Χ | 3.60 | M |
| Bathroom ensuite    | 2.30 | M | Х | 1.80 | M |
| Walk-in hotpress    | 1.80 | M | X | 1.40 | M |
| Bedroom 2           | 3.70 | M | Χ | 3.60 | M |
| Bedroom 3           | 5.00 | M | X | 3.80 | M |
| Bathroom            | 3.70 | M | Х | 1.80 | M |