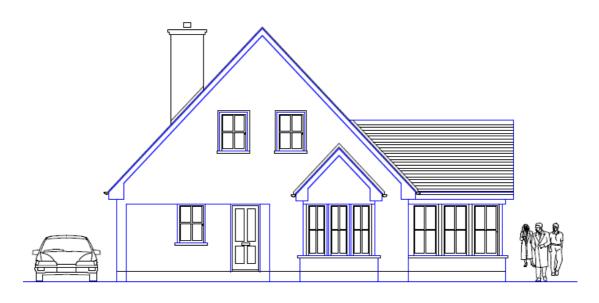

## FRONT ELEVATION

Design: **89**. Design Name: **Clongall** Floor Area: **140.62** Frontage: **11.97** Overall Height: **7.86** 

**Description:** A gable facing dormer home suitable for a site with restricted frontage. Windows are of traditional style up and down sash. The exterior is rendered. The layout has interesting features in the living areas and the dining room is self-contained within a conservatory style extension to the side of the dwelling.