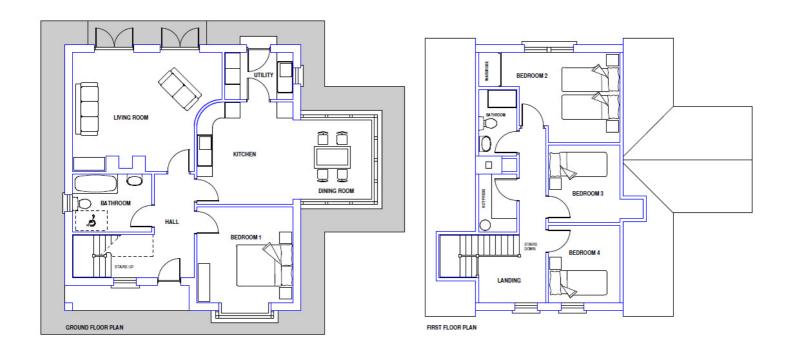

## **Ground floor**

| Kitchen Dining room Utility room Living room Bathroom Bedroom 1 Hall & stairs         | 3.88<br>3.00<br>2.60<br>5.67<br>3.02<br>3.65<br>4.62 | M<br>M<br>M<br>M<br>M | x<br>x<br>x<br>x<br>x<br>x | 3.65<br>3.00<br>1.80<br>4.33<br>2.20<br>3.65<br>1.62 | M<br>M<br>M<br>M<br>M |
|---------------------------------------------------------------------------------------|------------------------------------------------------|-----------------------|----------------------------|------------------------------------------------------|-----------------------|
| First floor                                                                           |                                                      |                       |                            |                                                      |                       |
| Bedroom 2 Ensuite bathroom Bedroom 3 Bedroom 4 Walk-in hot press Landing with stairs. | 4.49<br>2.54<br>2.94<br>2.94<br>2.20                 | M<br>M<br>M<br>M      | x<br>x<br>x<br>x           | 3.43<br>1.44<br>2.71<br>2.71<br>1.44                 | M<br>M<br>M<br>M      |