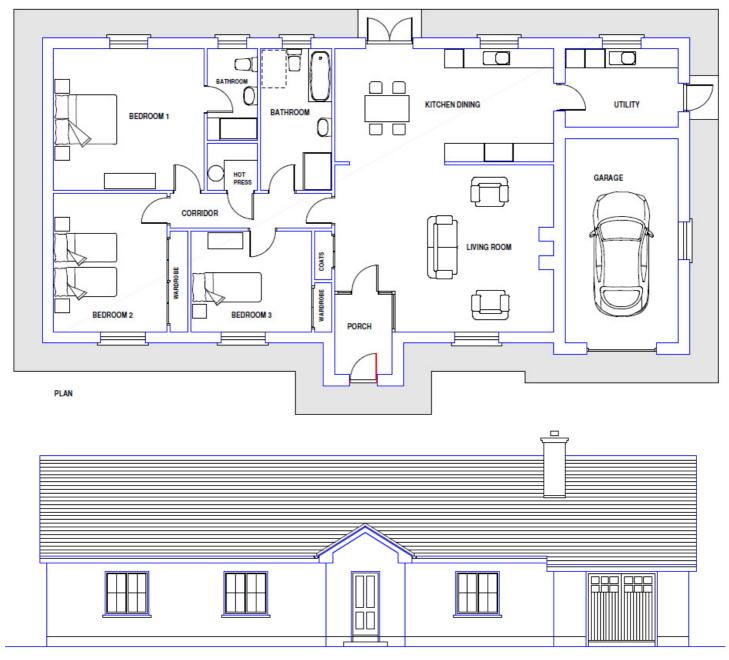

FRONT ELEVATION

Design: 34. Design Name: Kildalkey

Floor Area: 181.90 Frontage: 20.51 Overall Height: 6.09

**Description:** There is a constant demand for a compact three bedroom bungalow design and the layout of this house is suited to family living. A draught porch is provided at the main entrance. The single vehicle garage is self-contained without a direct connection to the main dwelling. The fabric of this design is highly insulated and the elevation has a traditional style. French doors open from the dining area.

## Dimensions:

| Kitchen/dining room | 6.92 | М | Х | 3.60 | М |
|---------------------|------|---|---|------|---|
| Living room         | 6.92 | M | Х | 5.30 | M |
| Utility room        | 3.60 | M | Х | 2.50 | M |
| Integral garage     | 6.50 | M | X | 3.60 | M |
| Porch               | 2.56 | M | X | 1.80 | M |
| Bathroom            | 4.50 | M | Х | 2.25 | M |
| Bedroom 1           | 4.76 | M | Х | 4.50 | M |
| Bathroom ensuite    | 2.90 | M | Х | 1.60 | M |
| *Bedroom 2          | 4.40 | М | Х | 3.60 | M |
| *Bedroom 3          | 3.81 | M | Х | 3.20 | M |

## Notes:

\*Excluding wardrobe.