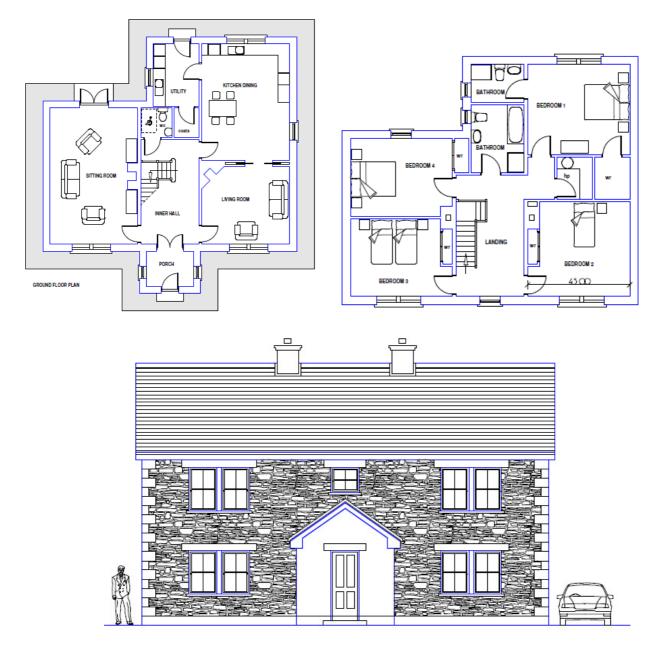

Design: 175. Design Name: Springhall Floor Area: 223.58

Floor Area: 223.58 Frontage: 13.02 Overall Height: 8.43

**Description:** This traditional style two storey farmhouse has a modest floor area and large family accommodation. Pocket type doors connect the kitchen/dining and living rooms. The draught porch helps to conserve energy. All bedrooms have built-in wardrobes and the main bedroom has a bathroom ensuite. A large open landing is a feature and gives access to all rooms and the walk-in hot press. The front elevation has traditional up and down sash windows, natural stone finish and the roof is slated.

## **Dimensions:**

## **Ground floor**

| Kitchen/dining room            | 6.00 | М | Х | 4.50 | М |
|--------------------------------|------|---|---|------|---|
| Utility room                   | 3.20 | М | Х | 2.35 | М |
| Toilet                         | 1.60 | М | Х | 1.50 | М |
| Sitting room                   | 7.00 | М | Х | 4.50 | М |
| Inner hall                     | 5.40 | М | Х | 3.00 | М |
| Porch                          | 2.40 | М | Х | 1.80 | М |
| Living room                    | 4.50 | М | Χ | 4.00 | М |
| First floor                    |      |   |   |      |   |
| *Bedroom 1                     | 4.50 | М | Х | 4.00 | М |
| Bathroom ensuite               | 2.35 | М | Х | 1.69 | М |
| Bedroom 2                      | 4.50 | М | Х | 4.20 | М |
| Bedroom 3                      | 4.50 | М | Х | 3.45 | М |
| Bedroom 4                      | 4.50 | М | Х | 3.45 | М |
| Bathroom                       | 3.01 | М | Х | 2.35 | М |
| Landing with walk-in hotpress. |      |   |   |      |   |

## Notes

\*Excluding wardrobe.