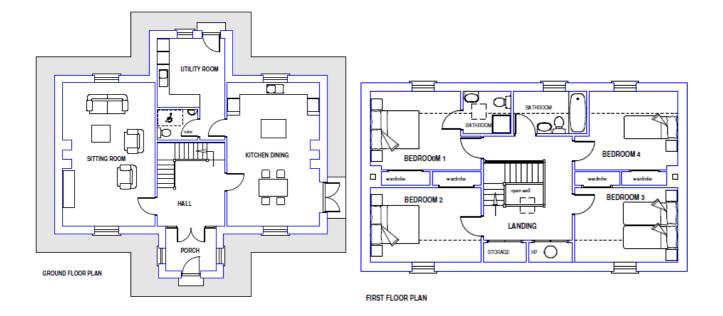

Design: 134. Design Name: Ferrans

Floor Area: 187.81 Frontage: 13.24 Overall Height: 7.87

**Description:** This narrow form one and a half storey house has a traditional elevation with projecting porch and traditional vertical emphasis windows. The living rooms have generous dimensions and the large hall has a feature stairs. Four good sized bedrooms are located on the upper floor all with built-in wardrobes. The main bedroom has a bathroom ensuite.

## **Ground floor**

| Kitchen/dining room Utility room Toilet Hall with stairs Draught porch Sitting room  First floor              | 7.00<br>3.32<br>1.95<br>4.10<br>2.45<br>7.00 | M<br>M<br>M<br>M<br>M | x<br>x<br>x<br>x<br>x | 4.50<br>3.36<br>1.50<br>3.32<br>2.06<br>4.50 | M<br>M<br>M<br>M<br>M |
|---------------------------------------------------------------------------------------------------------------|----------------------------------------------|-----------------------|-----------------------|----------------------------------------------|-----------------------|
| *Bedroom 1 Bathroom ensuite *Bedroom 2 Bathroom *Bedroom 3 *Bedroom 4 Landing with hot press & storage areas. | 3.70<br>1.91<br>4.50<br>3.00<br>4.20<br>3.60 | M<br>M<br>M<br>M<br>M | x<br>x<br>x<br>x<br>x | 3.20<br>1.72<br>3.05<br>1.72<br>3.05<br>3.20 | M<br>M<br>M<br>M<br>M |

## Notes

\*Excluding wardrobe.