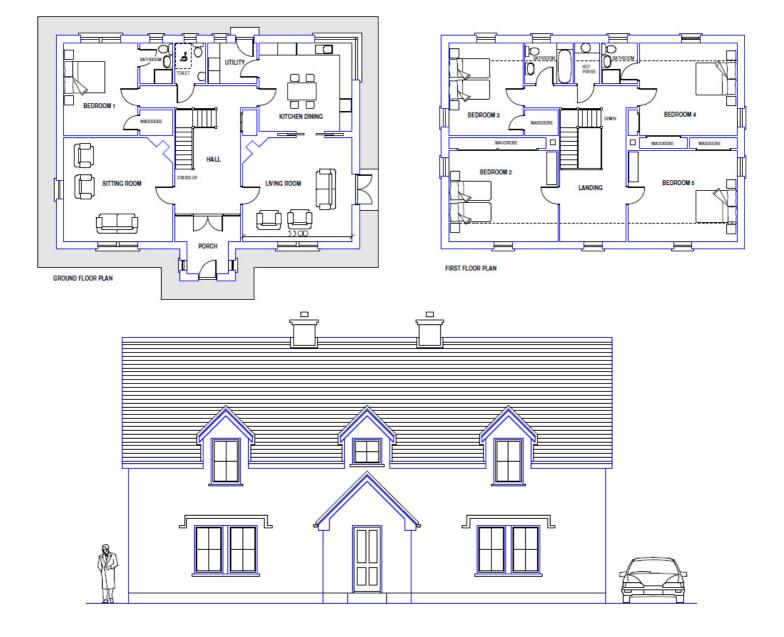

Design: **133**. Design Name: **Woodside** Floor Area: **274.02** 

Floor Area: 274.02 Frontage: 14.72 Overall Height: 8.19

**Description:** Substantial one and a half storey family home with a traditional front elevation. The exterior is rendered and the roof is finished with slates. One bedroom is located on the ground floor and has a bathroom ensuite. The draught porch prevents heat loss at the entrance. All bedrooms have built-in wardrobes. Two fireplaces are provided suitable for inset stoves.

## **Ground floor**

| Kitchen/dining room            | 4.50 | M | Х | 4.30 | М |
|--------------------------------|------|---|---|------|---|
| Living room                    | 5.30 | M | Х | 5.07 | М |
| Utility room                   | 2.40 | M | X | 2.00 | M |
| Toilet                         | 2.00 | M | Х | 1.50 | М |
| Hall & stairs                  | 3.25 | W | - |      |   |
| Porch                          | 2.80 | M | X | 2.00 | М |
| Bedroom 1                      | 4.50 | M | Х | 3.60 | М |
| Bathroom ensuite               | 2.00 | M | Χ | 1.60 | М |
| First floor                    |      |   |   |      |   |
| *Bedroom 2                     | 5.30 | М | Х | 4.42 | М |
| *Bedroom 3                     | 4.50 | M | X | 3.60 | M |
| Bathroom                       | 2.32 | M | Х | 2.00 | M |
| *Bedroom 4                     | 4.72 | M | Х | 4.50 | M |
| Bathroom ensuite               | 2.00 | M | X | 1.75 | М |
| *Bedroom 5                     | 5.30 | M | Х | 4.42 | M |
| Landing with walk-in hotpress. |      |   |   |      |   |