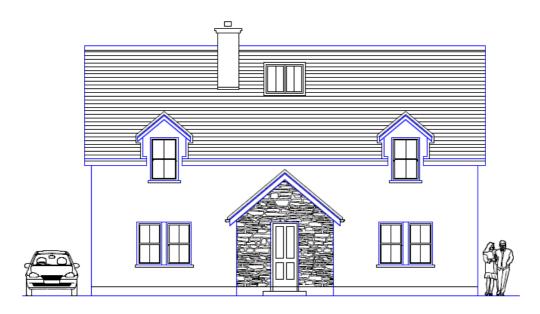

Design: **132**. Design Name: **Inan** Floor Area: **204.70** Frontage: **12.52** Overall Height: **8.14** 

**Description:** Traditional one and a half storey dwelling with projecting porch. The layout is interesting and provides a ground floor bedroom. The upper floor has three bedrooms all with bathroom ensuite. Two bedrooms have dressing rooms. The front elevation has a stone feature and traditional up and down sash windows. The roof is finished with slates.