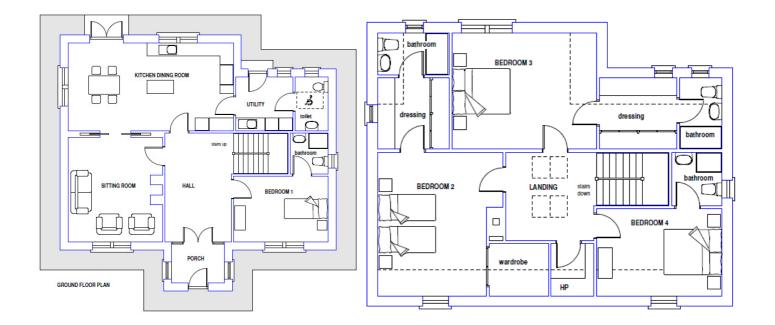

Design: **132**. Design Name: **Inan** Floor Area: **204.70** Frontage: **12.52** Overall Height: **8.14** 

**Description:** Traditional one and a half storey dwelling with projecting porch. The layout is interesting and provides a ground floor bedroom. The upper floor has three bedrooms all with bathroom ensuite. Two bedrooms have dressing rooms. The front elevation has a stone feature and traditional up and down sash windows. The roof is finished with slates.

## **Ground floor**

| Kitchen/dining room Utility room Toilet Sitting room Inner hall with stairs Porch Bedroom 1 Bathroom ensuite | 7.50<br>2.60<br>2.45<br>4.75<br>3.00<br>2.40<br>4.30<br>1.85 | M<br>M<br>M<br>W<br>M<br>M | x<br>x<br>x<br>x<br>x<br>-<br>x<br>x | 4.00<br>2.45<br>1.50<br>4.30<br>1.76<br>3.00<br>1.72 | M<br>M<br>M<br>M<br>M |
|--------------------------------------------------------------------------------------------------------------|--------------------------------------------------------------|----------------------------|--------------------------------------|------------------------------------------------------|-----------------------|
| First floor                                                                                                  |                                                              |                            |                                      |                                                      |                       |
| Bedroom 2                                                                                                    | 4.95                                                         | М                          | Х                                    | 3.72                                                 | М                     |
| Walk-in wardrobe                                                                                             | 2.02                                                         | M                          | Х                                    | 1.80                                                 | M                     |
| Bathroom ensuite                                                                                             | 2.45                                                         | M                          | X                                    | 1.45                                                 | M                     |
| Dressing room                                                                                                | 2.44                                                         | M                          | Х                                    | 2.45                                                 | M                     |
| Bedroom 3                                                                                                    | 4.95                                                         | M                          | X                                    | 4.00                                                 | M                     |
| Dressing room                                                                                                | 2.64                                                         | M                          | Х                                    | 2.45                                                 | M                     |
| Bathroom ensuite                                                                                             | 2.45                                                         | M                          | X                                    | 1.45                                                 | M                     |
| Bedroom 4                                                                                                    | 4.30                                                         | M                          | Х                                    | 3.00                                                 | M                     |
| Bathroom ensuite                                                                                             | 1.72                                                         | M                          | Х                                    | 1.85                                                 | М                     |
| Landing with walk-in hotpress & stairs                                                                       | 3.00                                                         | М                          | X                                    | 3.00                                                 | М                     |