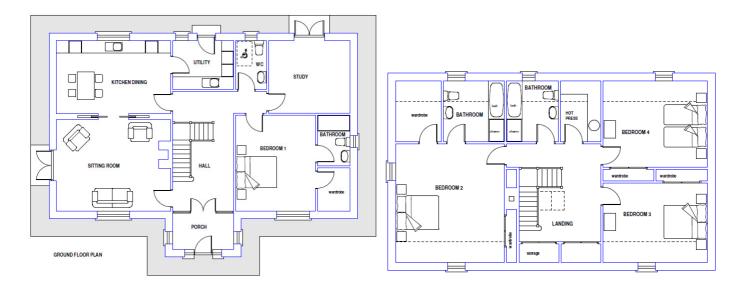

Design: **131**. Design Name: **Slane** Floor Area: **247.62** Frontage: **15.12** Overall Height: **8.44** 

**Description:** Traditional one and a half storey residence with well laid out accommodation. The ground floor plan has one bedroom ensuite and a large study. The enclosed porch ensures minimum heat loss. The upper floor has three double sized bedrooms, one with a bathroom ensuite. Generous storage areas are provided. The front elevation has up and down sash windows and a simple rendered finish. The roof is finished with slates.

## Dimensions:

| Kitchen/dining room<br>Utility room<br>Toilet<br>Study<br>Sitting room<br>Hall & stairs<br>Porch<br>*Bedroom 1<br>Bathroom ensuite | 5.60<br>3.00<br>2.40<br>4.00<br>5.60<br>3.00<br>3.00<br>4.73<br>2.50 | M<br>M<br>M<br>W<br>M<br>M<br>M | x<br>x<br>x<br>x<br>-<br>x<br>x<br>x | 3.60<br>2.40<br>1.50<br>3.56<br>4.50<br>1.80<br>3.90<br>1.60 | M<br>M<br>M<br>M<br>M<br>M |
|------------------------------------------------------------------------------------------------------------------------------------|----------------------------------------------------------------------|---------------------------------|--------------------------------------|--------------------------------------------------------------|----------------------------|
| First floor                                                                                                                        |                                                                      |                                 |                                      |                                                              |                            |
| *Bedroom 2<br>Bathroom ensuite<br>*Bedroom 3<br>*Bedroom 4<br>Bathroom<br>Walk-in hotpress<br>Landing with storage press           | 5.02<br>2.82<br>4.82<br>2.81<br>2.81<br>3.00                         | M<br>M<br>M<br>M<br>W           | x<br>x<br>x<br>x<br>x<br>x           | 5.48<br>2.81<br>3.66<br>3.98<br>2.40<br>1.85                 | M<br>M<br>M<br>M<br>M      |

## Notes

\*Excluding wardrobe.