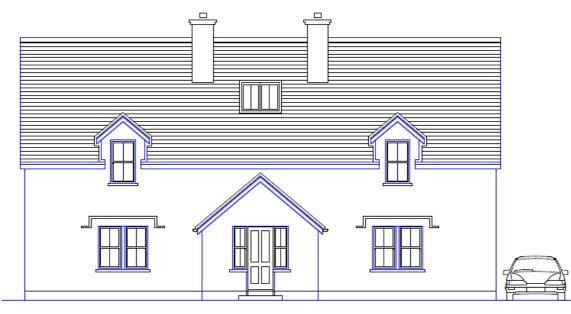

Design: **131**. Design Name: **Slane** Floor Area: **247.62** Frontage: **15.12** Overall Height: **8.44** 

**Description:** Traditional one and a half storey residence with well laid out accommodation. The ground floor plan has one bedroom ensuite and a large study. The enclosed porch ensures minimum heat loss. The upper floor has three double sized bedrooms, one with a bathroom ensuite. Generous storage areas are provided. The front elevation has up and down sash windows and a simple rendered finish. The roof is finished with slates.