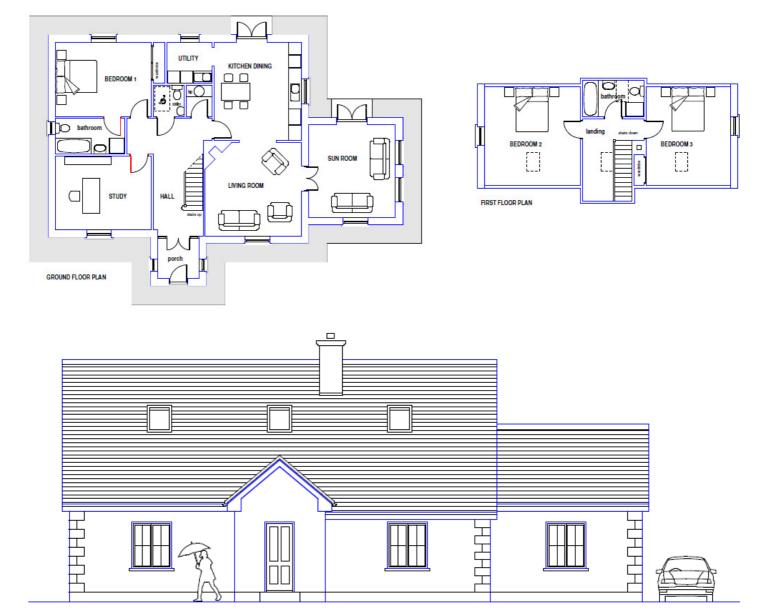

## FRONT ELEVATION

Design: 100. Design Name: Dunsany Floor Area: 194.76 Frontage: 17.18 Overall Height: 7.27

**Description:** Attractive dormer house with accommodation well laid out and suitable for family living. One bedroom with bathroom ensuite is located at ground floor level. A corner fireplace is fitted in the living room suitable for an inset stove. Two double size bedrooms and a bathroom are located on the upper floor. The elevation has a rendered finish and a slated roof. The entrance porch prevents excessive heat loss.

## Ground floor

| Kitchen/dining room<br>Utility room<br>Toilet<br>Living room<br>Sun room<br>Hall & stairs<br>Porch<br>Bedroom 1<br>Bathroom ensuite<br>Study | 4.76<br>2.20<br>1.50<br>4.65<br>4.50<br>2.40<br>2.00<br>4.65<br>3.35<br>4.65 | M<br>M<br>M<br>W<br>M<br>M<br>M<br>M | x<br>x<br>x<br>x<br>x<br>-<br>x<br>x<br>x<br>x<br>x | 4.20<br>2.00<br>1.50<br>4.53<br>4.20<br>1.96<br>3.60<br>1.70<br>3.60 | M<br>M<br>M<br>M<br>M<br>M |
|----------------------------------------------------------------------------------------------------------------------------------------------|------------------------------------------------------------------------------|--------------------------------------|-----------------------------------------------------|----------------------------------------------------------------------|----------------------------|
| First floor                                                                                                                                  |                                                                              |                                      |                                                     |                                                                      |                            |
| Bedroom 2<br>*Bedroom 3<br>Bathroom<br>Landing & stairs.                                                                                     | 4.80<br>4.07<br>2.69                                                         | M<br>M<br>M                          | x<br>x<br>x                                         | 4.65<br>4.80<br>1.75                                                 | M<br>M<br>M                |