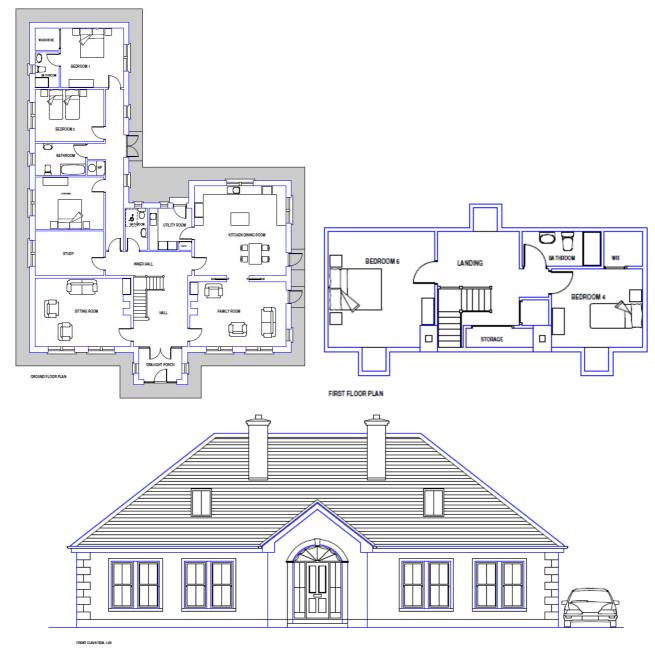

Design: **96**. Design Name: **Drumlayne** Floor Area: **293.07** 

Floor Area: 293.07 Frontage: 17.42 Overall Height: 7.03

**Description:** This lodge style dormer dwelling has a large floor area and is designed for full family accommodation. Five good sized bedrooms are provided, two in the dormer area. The ground floor sleeping areas are in a self contained section. The living rooms are well laid out and a draught porch restricts heat loss at the front entrance. The house has a traditional style elevation.

## **Ground floor**

| Kitala an /alimina, wa ana   | C 10 | М |   | C 00 | М |
|------------------------------|------|---|---|------|---|
| Kitchen/dining room          | 6.10 |   | Х | 6.00 |   |
| Utility room                 | 2.85 | М | Х | 2.80 | M |
| Bathroom                     | 2.80 | М | Χ | 1.50 | M |
| Family room                  | 6.40 | M | Х | 4.35 | M |
| Sitting room                 | 6.40 | M | Х | 4.60 | M |
| Hall & stairs                | 3.60 | W | - |      |   |
| Draught porch                | 2.88 | М | Х | 2.06 | M |
| *Bedroom 1                   | 4.20 | М | Х | 4.00 | M |
| Ensuite bathroom             | 2.40 | М | Х | 1.60 | M |
| Bedroom 2                    | 4.60 | М | Х | 3.50 | M |
| Bathroom                     | 3.39 | М | Х | 2.15 | M |
| Bedroom 3                    | 4.60 | М | Х | 3.50 | M |
| Study                        | 4.60 | М | Χ | 3.00 | М |
| First floor                  |      |   |   |      |   |
| *Bedroom 4                   | 3.45 | М | Х | 3.00 | М |
| Bedroom 5                    | 4.40 | М | Х | 4.02 | M |
| Bathroom                     | 2.99 | М | Х | 1.30 | М |
| Landing with storage presses | 3.06 | W | - |      |   |
| 0 1                          |      |   |   |      |   |