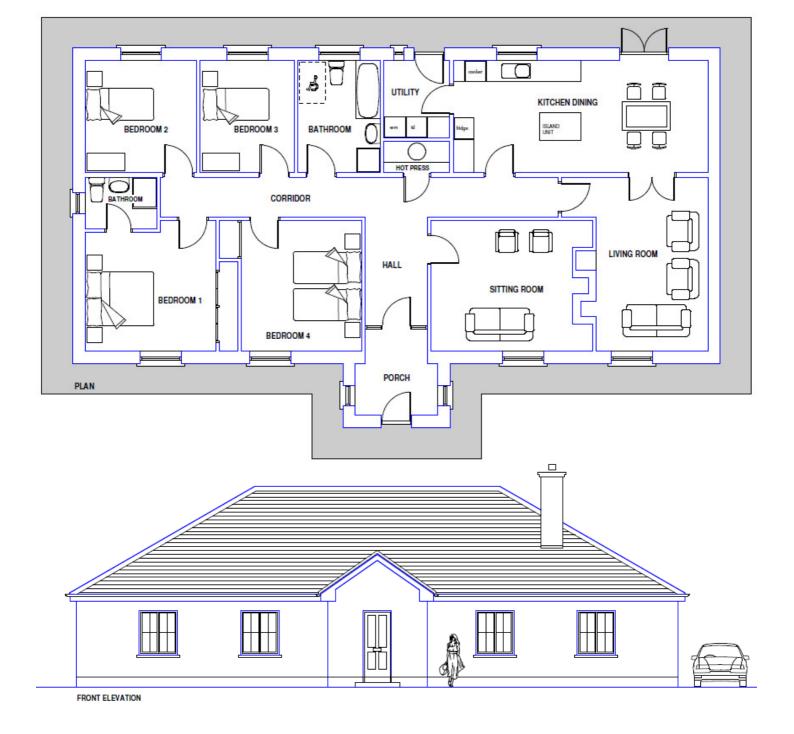

Design: 31. Design Name: Belleek

Floor Area: 157.40 Frontage: 18.82 Overall Height: 6.28

**Description:** Hipped roof bungalow with modest floor area and providing fully family accommodation. Built-in wardrobes in two bedrooms. Fireplaces are provided in two rooms. Direct access from the kitchen dining room with double doors leading to the living room. The fully insulated building fabric has a slated roof and vertical emphasis windows on the front elevation.

## Dimensions:

| Living room         | 5.05 | М | Х | 3.25 | М |
|---------------------|------|---|---|------|---|
| Sitting room        | 4.70 | М | Х | 3.80 | М |
| Kitchen/dining room | 7.40 | M | Х | 3.25 | M |
| Utility room        | 2.25 | M | Х | 1.91 | M |
| Bathroom            | 3.25 | M | Х | 2.40 | M |
| Hall                | 1.80 | W | - |      |   |
| Draught porch       | 2.40 | M | Х | 1.50 | М |
| *Bedroom 1          | 3.80 | M | Х | 3.45 | М |
| Bathroom ensuite    | 2.08 | M | Х | 1.50 | M |
| Bedroom 2           | 3.25 | M | Х | 3.25 | M |
| Bedroom 3           | 3.25 | M | Х | 2.74 | M |
| *Bedroom 4          | 3.80 | М | Х | 3.50 | М |