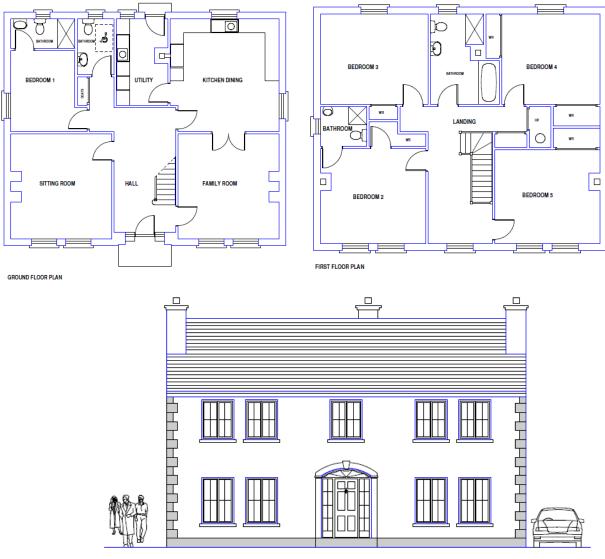

FRONT ELEVATION

## Design No. 9 - Thorndale.

Floor Area: 225.80 Square Metres

Frontage: 12.30 Metres

Overall Height: 7.84 Metres

**Description:** A five bedroomed traditional style two storey house with simple roof details and vertical emphasis windows to the front elevation. Full size family accommodation including one bedroom at ground floor level. Provision is made for fireplaces and a solid fuel/oil fired cooker may be fitted in the kitchen. Utility area and accessible W/C located on the ground floor level.

## **Dimensions:**

## **Ground floor:**

 Kitchen dining room:
 4.95 x 4.75 M

 Family room:
 4.60 x 4.40 M

 Sitting room:
 4.60 x 4.40 M

 Utility room:
 3.78 x 2.24 M

 W/C:
 2.45 x 1.60 M

 Bedroom 1:
 3.55 x 2.80 M

 Bathroom ensuite:
 2.80 x 1.30 M

Hall: 2.70 M (width with stairs)

## First floor:

 Bedroom 2:
 4.40 x 4.00 M

 Bathroom ensuite:
 1.93 x 1.66 M

 Bedroom 3:
 4.50 x 3.78 M

 Bedroom 4:
 4.10 x 3.78 M

 Bedroom 5:
 4.40 x 3.95 M

Bathroom: 3.78 x 2.80 M (average)

Landing with hot press.